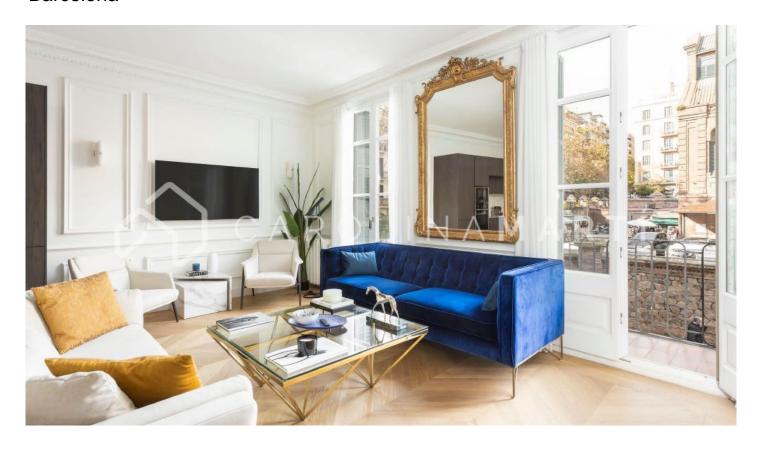

## Galvany / Barcelona

Carolina Martí offers this renovated flat with a fireplace for rent, located at Madrazo street of Galvany, Barcelona. Next to the 'Turó Park', we find this 174 m2 flat. The distribution of the property is given in three main areas intended for use during the day. The first of these is made up of an open kitchen from the German brand Leicht, with a central island in Neolith Calacatta Gold. The second area features a dining room with an elegant table from the Italian brand Catellan, and the last is the living room, accompanied by a sofa from the Italian brand Angel Cerda, a beautiful fireplace and a mirror in a Louis XVI style imported directly from France. The night area is made up of two exterior suite rooms, one interior suite room, and a courtesy bathroom. The air conditioning is through ducts, with the installation recently renovated. Built in 1908, we highlight this flat for its recent reform directed by the prestigious interior design house named Architects. It is a unique space where you can breathe peace, tranquility and well-being thanks to its classic and sophisticated design. This property has been recognized for its design and particularity, being published in specialized architecture and design magazines (A space full of details, revistaint...