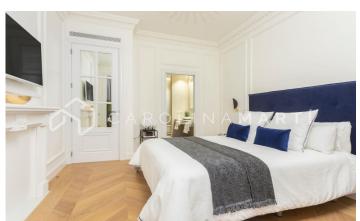

## Galvany / Barcelona

Carolina Martí offers this renovated flat with a fireplace for rent, located at Madrazo street of Galvany, Barcelona. Next to the 'Turó Park', we find this 174 m2 flat. The distribution of the property is given in three main areas intended for use during the day. The first of these is made up of an open kitchen from the German brand Leicht, with a central island in Neolith Calacatta Gold. The second area features a dining room with an elegant table from the Italian brand Catellan, and the last is the living room, accompanied by a sofa from the Italian brand Angel Cerda, a beautiful fireplace and a mirror in a Louis XVI style imported directly from France. The night area is made up of two exterior suite rooms, one interior suite room, and a courtesy bathroom. The air conditioning is through ducts, with the installation recently renovated. Built in 1908, we highlight this flat for its recent reform directed by the prestigious interior design house named Architects. It is a unique space where you can breathe peace, tranquility and well-being thanks to its classic and sophisticated design. This property has been recognized for its design and particularity, being published in specialized architecture and design magazines (A space full of details, revistaint...