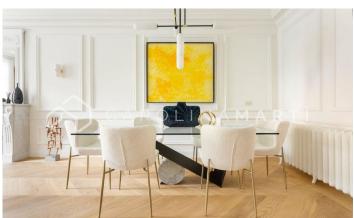

## Galvany / Barcelona

Carolina Martí offers this renovated flat with a fireplace for rent, located at Madrazo street of Galvany, Barcelona. Next to the 'Turó Park', we find this 174 m2 flat. The distribution of the property is given in three main areas intended for use during the day. The first of these is made up of an open kitchen from the German brand Leicht, with a central island in Neolith Calacatta Gold. The second area features a dining room with an elegant table from the Italian brand Catellan, and the last is the living room, accompanied by a sofa from the Italian brand Angel Cerda, a beautiful fireplace and a mirror in a Louis XVI style imported directly from France. The night area is made up of two exterior suite rooms, one interior suite room, and a courtesy bathroom. The air conditioning is through ducts, with the installation recently renovated. Built in 1908, we highlight this flat for its recent reform directed by the prestigious interior design house named Architects. It is a unique space where you can breathe peace, tranquility and well-being thanks to its classic and sophisticated design. This property has been recognized for its design and particularity, being published in specialized architecture and design magazines (A space full of details, revistaint...