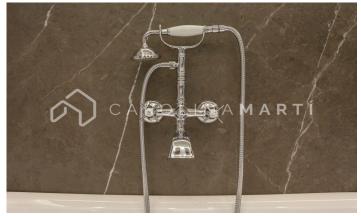

## Galvany / Barcelona

Carolina Martí offers this renovated flat with a fireplace for rent, located at Madrazo street of Galvany, Barcelona. Next to the 'Turó Park', we find this 174 m2 flat. The distribution of the property is given in three main areas intended for use during the day. The first of these is made up of an open kitchen from the German brand Leicht, with a central island in Neolith Calacatta Gold. The second area features a dining room with an elegant table from the Italian brand Catellan, and the last is the living room, accompanied by a sofa from the Italian brand Angel Cerda, a beautiful fireplace and a mirror in a Louis XVI style imported directly from France. The night area is made up of two exterior suite rooms, one interior suite room, and a courtesy bathroom. The air conditioning is through ducts, with the installation recently renovated. Built in 1908, we highlight this flat for its recent reform directed by the prestigious interior design house named Architects. It is a unique space where you can breathe peace, tranquility and well-being thanks to its classic and sophisticated design. This property has been recognized for its design and particularity, being published in specialized architecture and design magazines (A space full of details, revistaint...