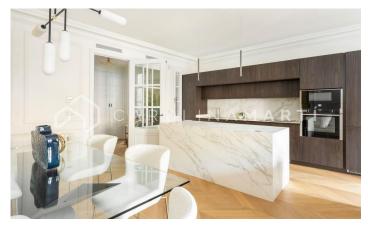

## Galvany / Barcelona

Carolina Martí offers this renovated flat with a fireplace for rent, located at Madrazo street of Galvany, Barcelona. Next to the 'Turó Park', we find this 174 m2 flat. The distribution of the property is given in three main areas intended for use during the day. The first of these is made up of an open kitchen from the German brand Leicht, with a central island in Neolith Calacatta Gold. The second area features a dining room with an elegant table from the Italian brand Catellan, and the last is the living room, accompanied by a sofa from the Italian brand Angel Cerda, a beautiful fireplace and a mirror in a Louis XVI style imported directly from France. The night area is made up of two exterior suite rooms, one interior suite room, and a courtesy bathroom. The air conditioning is through ducts, with the installation recently renovated. Built in 1908, we highlight this flat for its recent reform directed by the prestigious interior design house named Architects. It is a unique space where you can breathe peace, tranquility and well-being thanks to its classic and sophisticated design. This property has been recognized for its design and particularity, being published in specialized architecture and design magazines (A space full of details, revistaint...