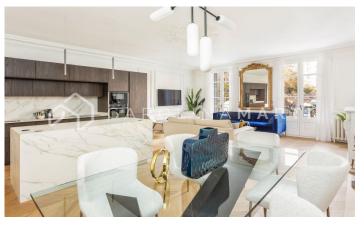

## Galvany / Barcelona

Carolina Martí offers this renovated flat with a fireplace for rent, located at Madrazo street of Galvany, Barcelona. Next to the 'Turó Park', we find this 174 m2 flat. The distribution of the property is given in three main areas intended for use during the day. The first of these is made up of an open kitchen from the German brand Leicht, with a central island in Neolith Calacatta Gold. The second area features a dining room with an elegant table from the Italian brand Catellan, and the last is the living room, accompanied by a sofa from the Italian brand Angel Cerda, a beautiful fireplace and a mirror in a Louis XVI style imported directly from France. The night area is made up of two exterior suite rooms, one interior suite room, and a courtesy bathroom. The air conditioning is through ducts, with the installation recently renovated. Built in 1908, we highlight this flat for its recent reform directed by the prestigious interior design house named Architects. It is a unique space where you can breathe peace, tranquility and well-being thanks to its classic and sophisticated design. This property has been recognized for its design and particularity, being published in specialized architecture and design magazines (A space full of details, revistaint...