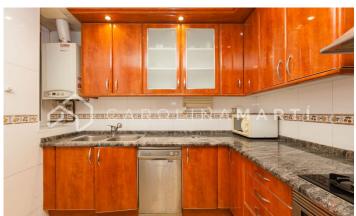

## L'antiga Esquerra de l'Eixample / Barcelona

Carolina Martí presents in exclusivity this flat for rent, located in l'Antiga Esquerra de l'Eixample, Barcelona. It is located between Muntaner Street and Provença Street, next to Paseo de Gracia and the Railway Stations. The flat has a total surface area of approximately 80 m2. The interior of the property is distributed in two bedrooms (one double and one single) with built-in wardrobes, and a complete bathroom with a bathtub. It has air conditioning and individual heating in all rooms. The living-dining room faces the street with a large built-in closet as a library. It is a second floor of real height, totally exterior and very bright. The kitchen is office type. The flat is in a very good general condition, ready to move into. It is located in a privileged area, next to all types of shops and entertainment venues. The building was constructed at the beginning of the 20th century and has an elevator. Call us to visit the flat.