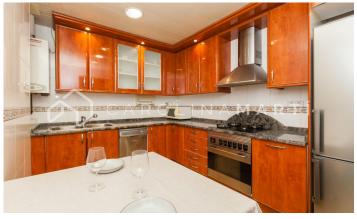

## L'antiga Esquerra de l'Eixample / Barcelona

Carolina Martí presents in exclusivity this flat for rent, located in l'Antiga Esquerra de l'Eixample, Barcelona. It is located between Muntaner Street and Provença Street, next to Paseo de Gracia and the Railway Stations. The flat has a total surface area of approximately 80 m2. The interior of the property is distributed in two bedrooms (one double and one single) with built-in wardrobes, and a complete bathroom with a bathtub. It has air conditioning and individual heating in all rooms. The living-dining room faces the street with a large built-in closet as a library. It is a second floor of real height, totally exterior and very bright. The kitchen is office type. The flat is in a very good general condition, ready to move into. It is located in a privileged area, next to all types of shops and entertainment venues. The building was constructed at the beginning of the 20th century and has an elevator. Call us to visit the flat.