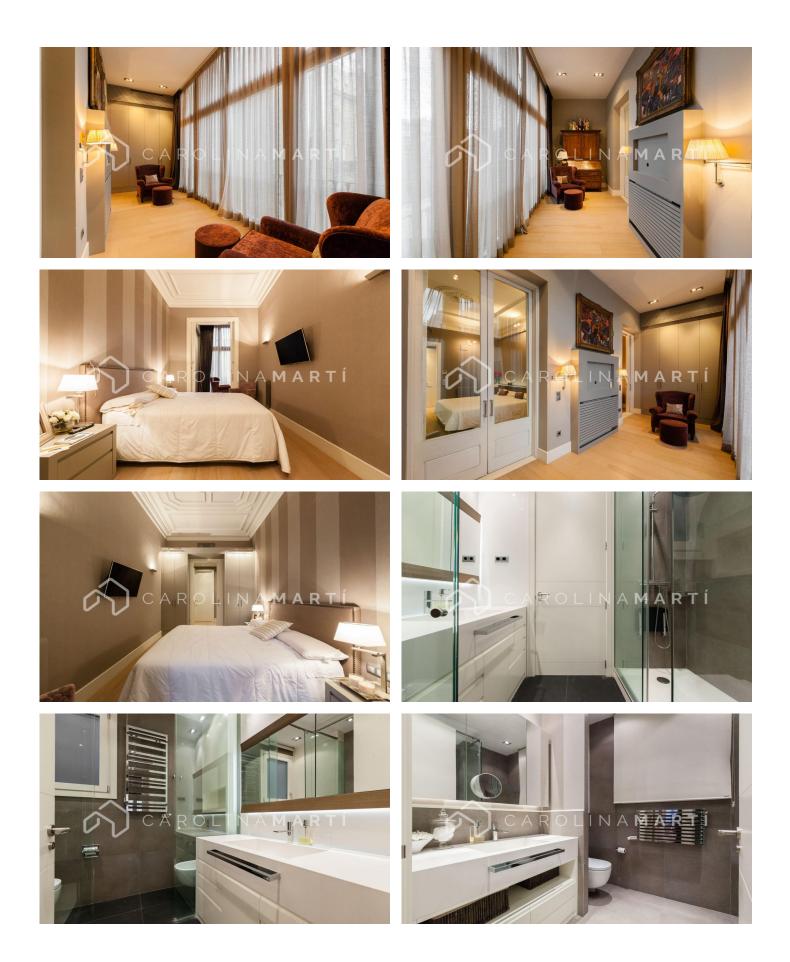

## **Eixample Dret / Barcelona**

Carolina Martí presents exclusively this magnificent apartment with a balcony and views for rent on Passeig de Gràcia. This splendid 270 m<sup>2</sup> apartment is located on Passeig de Gràcia, the city's most luxurious avenue, next to the most famous building by architect Antoni Gaudí, La Pedrera. The property, presented in excellent condition, stands out for its spacious and luminous rooms. The spaces boast high ceilings and access to two beautiful balconies with views of Tibidabo. Upon entering, an elegant foyer welcomes us, leading to a large living-dining room with spacious environments. Next, we find a large independent office-style kitchen, fully equipped, with a very elegant style and plenty of natural light. It has a service area with a bedroom and a complete bathroom. In the hallway, there's a very cozy office that leads to two en-suite bedrooms and a room with two single beds. The property features beautiful wooden floors and precious marbles, as well as designer built-in wardrobes in the bedrooms. It's also equipped with ducted air conditioning, gas heating via radiators, and a home automation system for windows and lights to ensure comfort. This fabulous property is located in a "finca regia" from 1970 with an elevator, ...