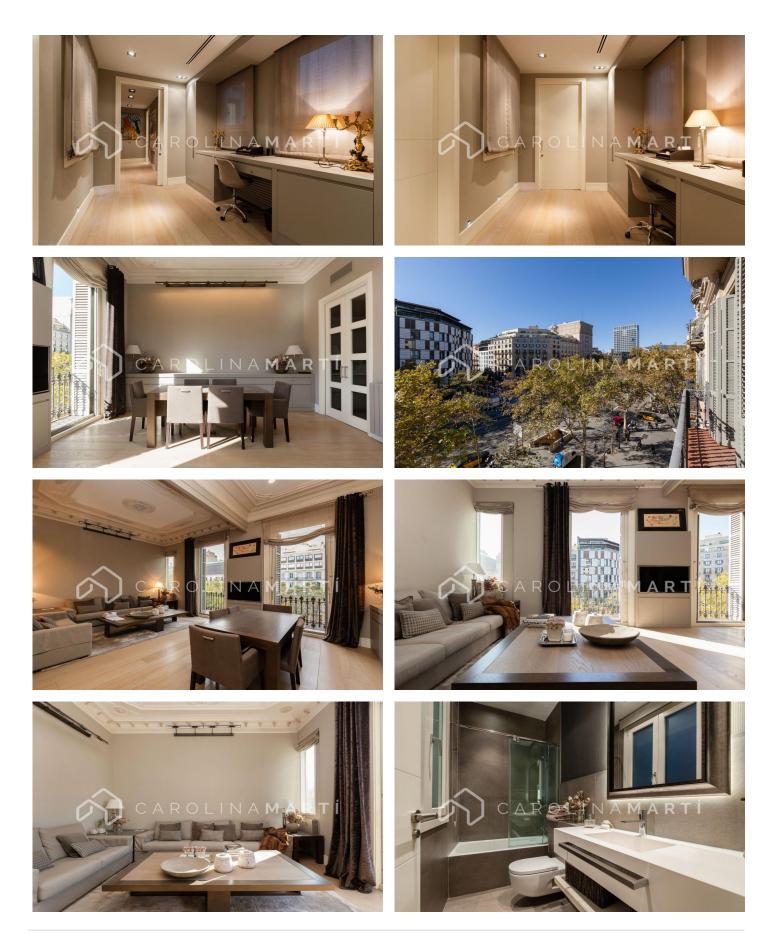

## **Eixample Dret / Barcelona**

Carolina Martí presents exclusively this magnificent apartment with a balcony and views for rent on Passeig de Gràcia. This splendid 270 m<sup>2</sup> apartment is located on Passeig de Gràcia, the city's most luxurious avenue, next to the most famous building by architect Antoni Gaudí, La Pedrera. The property, presented in excellent condition, stands out for its spacious and luminous rooms. The spaces boast high ceilings and access to two beautiful balconies with views of Tibidabo. Upon entering, an elegant foyer welcomes us, leading to a large living-dining room with spacious environments. Next, we find a large independent office-style kitchen, fully equipped, with a very elegant style and plenty of natural light. It has a service area with a bedroom and a complete bathroom. In the hallway, there's a very cozy office that leads to two en-suite bedrooms and a room with two single beds. The property features beautiful wooden floors and precious marbles, as well as designer built-in wardrobes in the bedrooms. It's also equipped with ducted air conditioning, gas heating via radiators, and a home automation system for windows and lights to ensure comfort. This fabulous property is located in a "finca regia" from 1970 with an elevator, ...