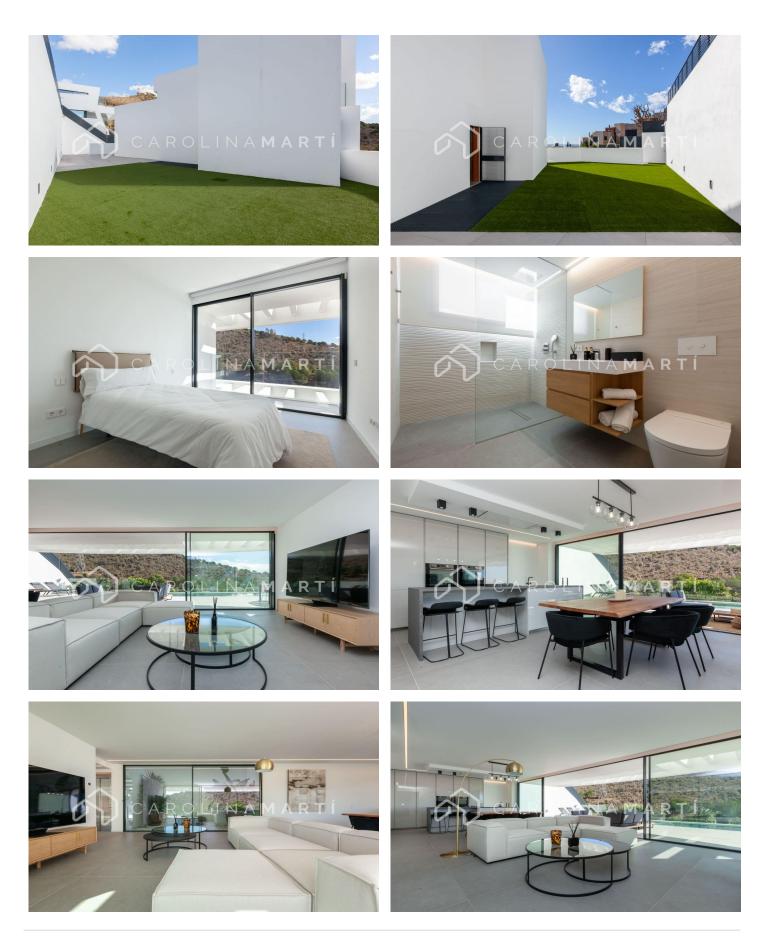

## Esplugues de Llobregat

Spectacular brand new 486m2 house in large 600m2 plot. Located in Ciudad Diagonal, with the best views of the sea and Barcelona, it is perfect for an international family relocating who wants to live in a private residential area but close to the international schools. The house has state-of-the-art materials and prime amenities, such as domotic system, stone countertops, salt water pool, elevator, open kitchen, the best furniture brands, interior parking, gym... All 6 bedrooms are exterior, master suite with full bathroom and terrace, office, extense living room with open kitchen, multipurpose room for gym. 2 terraces from both sides complete the house with an advanced security system. Get in contact to arrange a viewing.

## €18,000

600 m<sup>2</sup> 6 Bedrooms 4 Bathrooms Pool A/C Heating Views Sea views Mountain views Backyard Balcony Built-in closets Outside

Carrer de Laforja, 55 Tel: +34 93 241 10 95

Carrer de Laforja, 55 Tel: +34 93 241 10 95