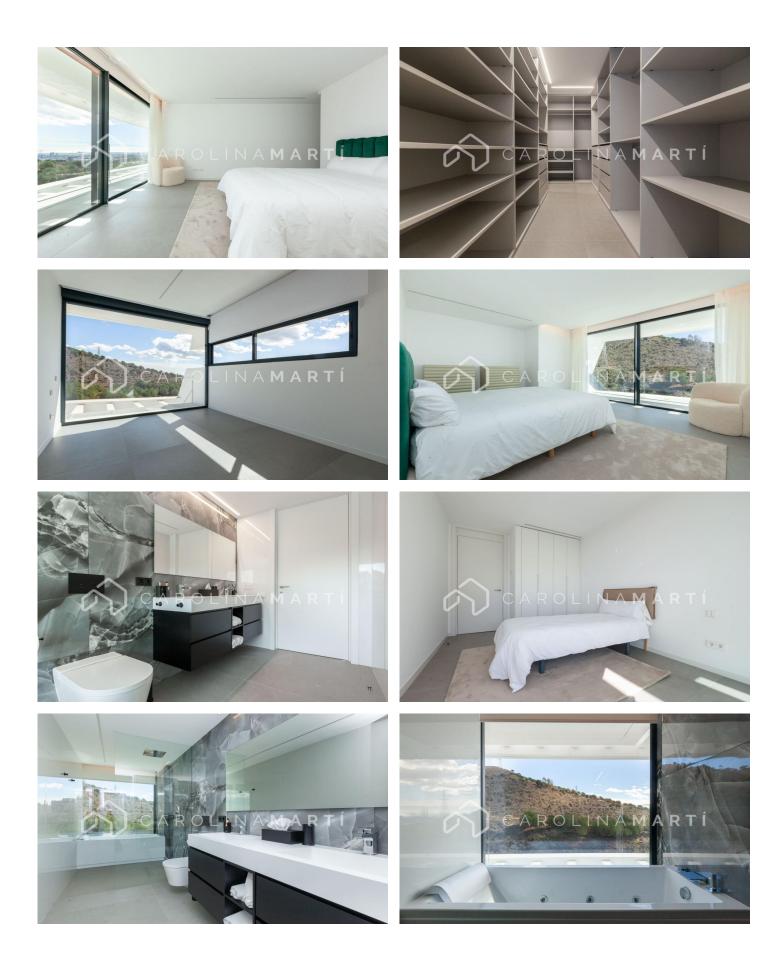

## Esplugues de Llobregat

Spectacular brand new 486m2 house in large 600m2 plot. Located in Ciudad Diagonal, with the best views of the sea and Barcelona, it is perfect for an international family relocating who wants to live in a private residential area but close to the international schools. The house has state-of-the-art materials and prime amenities, such as domotic system, stone countertops, salt water pool, elevator, open kitchen, the best furniture brands, interior parking, gym... All 6 bedrooms are exterior, master suite with full bathroom and terrace, office, extense living room with open kitchen, multipurpose room for gym. 2 terraces from both sides complete the house with an advanced security system. Get in contact to arrange a viewing.

## €18,000

600 m<sup>2</sup> 6 Bedrooms 4 Bathrooms Pool A/C Heating Views Sea views Mountain views Backyard Balcony Built-in closets Outside

Carrer de Laforja, 55 Tel: +34 93 241 10 95

Carrer de Laforja, 55 Tel: +34 93 241 10 95