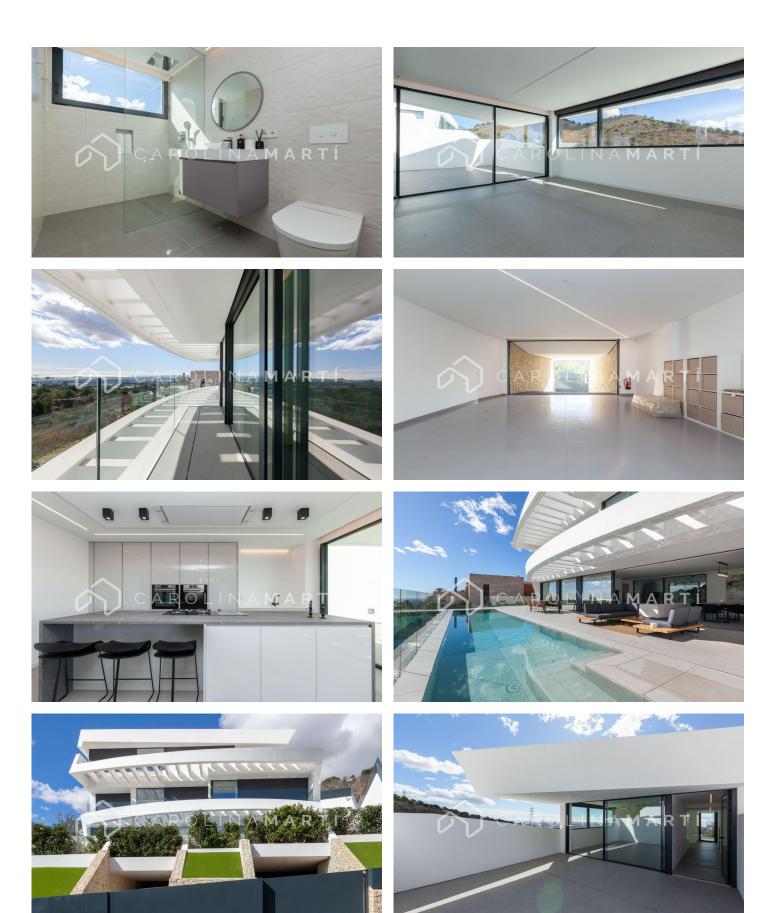

## Esplugues de Llobregat

Spectacular brand new 486m2 house in large 600m2 plot. Located in Ciudad Diagonal, with the best views of the sea and Barcelona, it is perfect for an international family relocating who wants to live in a private residential area but close to the international schools. The house has state-of-the-art materials and prime amenities, such as domotic system, stone countertops, salt water pool, elevator, open kitchen, the best furniture brands, interior parking, gym... All 6 bedrooms are exterior, master suite with full bathroom and terrace, office, extense living room with open kitchen, multipurpose room for gym. 2 terraces from both sides complete the house with an advanced security system. Get in contact to arrange a viewing.

## €18,000

600 m<sup>2</sup> 6 Bedrooms 4 Bathrooms Pool A/C Heating Views Sea views Mountain views Backyard Balcony Built-in closets Outside

Carrer de Laforja, 55 Tel: +34 93 241 10 95

Carrer de Laforja, 55 Tel: +34 93 241 10 95