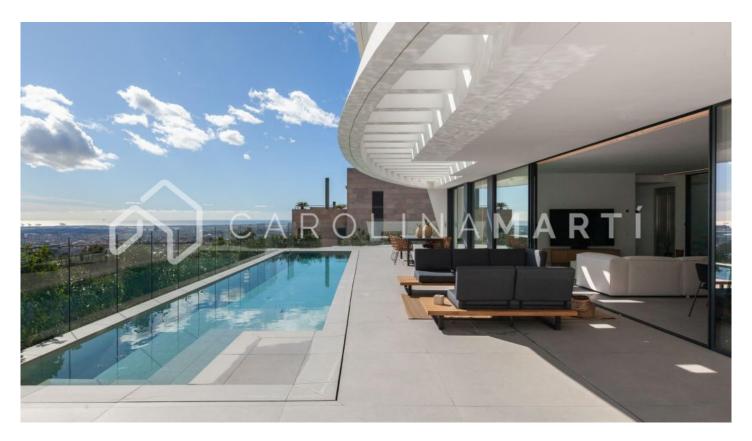

## Esplugues de Llobregat

Spectacular brand new 486m2 house in large 600m2 plot. Located in Ciudad Diagonal, with the best views of the sea and Barcelona, it is perfect for an international family relocating who wants to live in a private residential area but close to the international schools. The house has state-of-the-art materials and prime amenities, such as domotic system, stone countertops, salt water pool, elevator, open kitchen, the best furniture brands, interior parking, gym... All 6 bedrooms are exterior, master suite with full bathroom and terrace, office, extense living room with open kitchen, multipurpose room for gym. 2 terraces from both sides complete the house with an advanced security system. Get in contact to arrange a viewing.

## €18,000

600 m<sup>2</sup> 6 Bedrooms 4 Bathrooms Pool A/C Heating Views Sea views Mountain views Backyard Balcony Built-in closets Outside

Carrer de Laforja, 55 Tel: +34 93 241 10 95

Carrer de Laforja, 55 Tel: +34 93 241 10 95