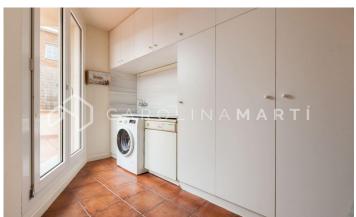

## Galvany / Barcelona

Carolina Martí presents this duplex penthouse with a 200 m2 terrace for rent, located in Sarria-Sant Gervasi, Barcelona. It is located next to Reina Victoria and Ganduxer streets, at the Sant Gregori Taumaturg roundabout next to Turó Park. We present this high standing duplex penthouse with four winds of approximately 220 m2, with two impressive terraces of about 200 m2. Housing with a total of 5 bedrooms and 3 full bathrooms. The first floor is surrounded by one of the terraces and its distribution consists of a large living-dining room with open access to the kitchen. On this floor there are three bedrooms and 3 bathrooms (two of them en suite). It has a main entrance and a service entrance. The second floor has two bedrooms and has direct access to the impressive second terrace with panoramic views of the entire city and with many possibilities to create different environments: leisure, chill-out, games area, garden furniture, etc. The apartment includes a parking space and storage room in the same building, and is delivered in excellent condition. It has air conditioning and central heating. This unique jewel is located in a beautiful semi-new 7-story building with elevator and doorman service in a very calm area. Very well connected and surroun...