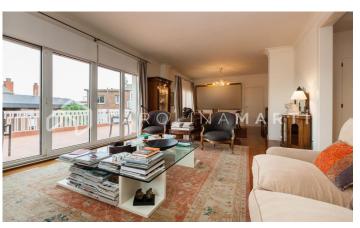

## Galvany / Barcelona

Carolina Martí presents this duplex penthouse with a 200 m2 terrace for rent, located in Sarria-Sant Gervasi, Barcelona. It is located next to Reina Victoria and Ganduxer streets, at the Sant Gregori Taumaturg roundabout next to Turó Park. We present this high standing duplex penthouse with four winds of approximately 220 m2, with two impressive terraces of about 200 m2. Housing with a total of 5 bedrooms and 3 full bathrooms. The first floor is surrounded by one of the terraces and its distribution consists of a large living-dining room with open access to the kitchen. On this floor there are three bedrooms and 3 bathrooms (two of them en suite). It has a main entrance and a service entrance. The second floor has two bedrooms and has direct access to the impressive second terrace with panoramic views of the entire city and with many possibilities to create different environments: leisure, chill-out, games area, garden furniture, etc. The apartment includes a parking space and storage room in the same building, and is delivered in excellent condition. It has air conditioning and central heating. This unique jewel is located in a beautiful semi-new 7-story building with elevator and doorman service in a very calm area. Very well connected and surroun...