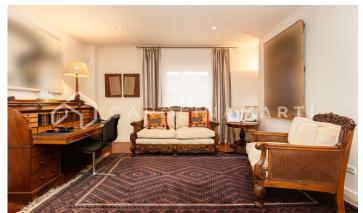

## Galvany / Barcelona

Carolina Martí presents this duplex penthouse with a 200 m2 terrace for rent, located in Sarria-Sant Gervasi, Barcelona. It is located next to Reina Victoria and Ganduxer streets, at the Sant Gregori Taumaturg roundabout next to Turó Park. We present this high standing duplex penthouse with four winds of approximately 220 m2, with two impressive terraces of about 200 m2. Housing with a total of 5 bedrooms and 3 full bathrooms. The first floor is surrounded by one of the terraces and its distribution consists of a large living-dining room with open access to the kitchen. On this floor there are three bedrooms and 3 bathrooms (two of them en suite). It has a main entrance and a service entrance. The second floor has two bedrooms and has direct access to the impressive second terrace with panoramic views of the entire city and with many possibilities to create different environments: leisure, chill-out, games area, garden furniture, etc. The apartment includes a parking space and storage room in the same building, and is delivered in excellent condition. It has air conditioning and central heating. This unique jewel is located in a beautiful semi-new 7-story building with elevator and doorman service in a very calm area. Very well connected and surroun...