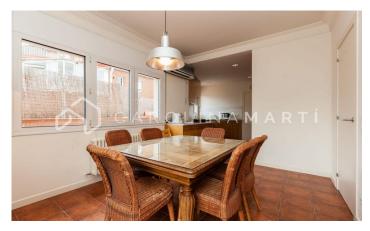

## Galvany / Barcelona

Carolina Martí presents this duplex penthouse with a 200 m2 terrace for rent, located in Sarria-Sant Gervasi, Barcelona. It is located next to Reina Victoria and Ganduxer streets, at the Sant Gregori Taumaturg roundabout next to Turó Park. We present this high standing duplex penthouse with four winds of approximately 220 m2, with two impressive terraces of about 200 m2. Housing with a total of 5 bedrooms and 3 full bathrooms. The first floor is surrounded by one of the terraces and its distribution consists of a large living-dining room with open access to the kitchen. On this floor there are three bedrooms and 3 bathrooms (two of them en suite). It has a main entrance and a service entrance. The second floor has two bedrooms and has direct access to the impressive second terrace with panoramic views of the entire city and with many possibilities to create different environments: leisure, chill-out, games area, garden furniture, etc. The apartment includes a parking space and storage room in the same building, and is delivered in excellent condition. It has air conditioning and central heating. This unique jewel is located in a beautiful semi-new 7-story building with elevator and doorman service in a very calm area. Very well connected and surroun...