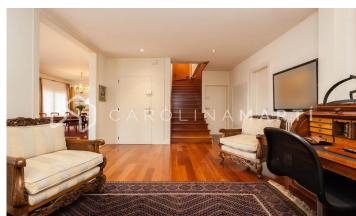

## Galvany / Barcelona

Carolina Martí presents this duplex penthouse with a 200 m2 terrace for rent, located in Sarria-Sant Gervasi, Barcelona. It is located next to Reina Victoria and Ganduxer streets, at the Sant Gregori Taumaturg roundabout next to Turó Park. We present this high standing duplex penthouse with four winds of approximately 220 m2, with two impressive terraces of about 200 m2. Housing with a total of 5 bedrooms and 3 full bathrooms. The first floor is surrounded by one of the terraces and its distribution consists of a large living-dining room with open access to the kitchen. On this floor there are three bedrooms and 3 bathrooms (two of them en suite). It has a main entrance and a service entrance. The second floor has two bedrooms and has direct access to the impressive second terrace with panoramic views of the entire city and with many possibilities to create different environments: leisure, chill-out, games area, garden furniture, etc. The apartment includes a parking space and storage room in the same building, and is delivered in excellent condition. It has air conditioning and central heating. This unique jewel is located in a beautiful semi-new 7-story building with elevator and doorman service in a very calm area. Very well connected and surroun...