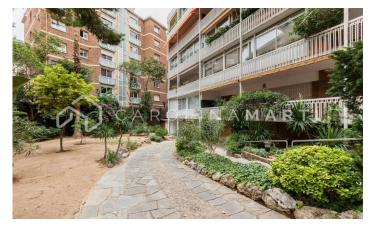

## Galvany / Barcelona

Carolina Martí presents this duplex penthouse with a 200 m2 terrace for rent, located in Sarria-Sant Gervasi, Barcelona. It is located next to Reina Victoria and Ganduxer streets, at the Sant Gregori Taumaturg roundabout next to Turó Park. We present this high standing duplex penthouse with four winds of approximately 220 m2, with two impressive terraces of about 200 m2. Housing with a total of 5 bedrooms and 3 full bathrooms. The first floor is surrounded by one of the terraces and its distribution consists of a large living-dining room with open access to the kitchen. On this floor there are three bedrooms and 3 bathrooms (two of them en suite). It has a main entrance and a service entrance. The second floor has two bedrooms and has direct access to the impressive second terrace with panoramic views of the entire city and with many possibilities to create different environments: leisure, chill-out, games area, garden furniture, etc. The apartment includes a parking space and storage room in the same building, and is delivered in excellent condition. It has air conditioning and central heating. This unique jewel is located in a beautiful semi-new 7-story building with elevator and doorman service in a very calm area. Very well connected and surroun...