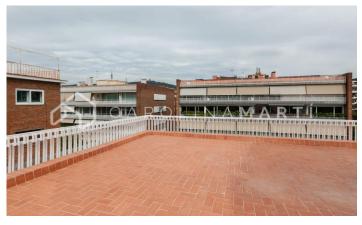

## Galvany / Barcelona

Carolina Martí presents this duplex penthouse with a 200 m2 terrace for rent, located in Sarria-Sant Gervasi, Barcelona. It is located next to Reina Victoria and Ganduxer streets, at the Sant Gregori Taumaturg roundabout next to Turó Park. We present this high standing duplex penthouse with four winds of approximately 220 m2, with two impressive terraces of about 200 m2. Housing with a total of 5 bedrooms and 3 full bathrooms. The first floor is surrounded by one of the terraces and its distribution consists of a large living-dining room with open access to the kitchen. On this floor there are three bedrooms and 3 bathrooms (two of them en suite). It has a main entrance and a service entrance. The second floor has two bedrooms and has direct access to the impressive second terrace with panoramic views of the entire city and with many possibilities to create different environments: leisure, chill-out, games area, garden furniture, etc. The apartment includes a parking space and storage room in the same building, and is delivered in excellent condition. It has air conditioning and central heating. This unique jewel is located in a beautiful semi-new 7-story building with elevator and doorman service in a very calm area. Very well connected and surroun...