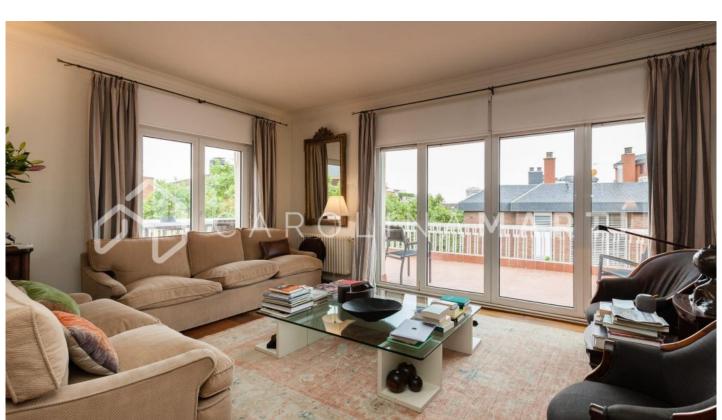

## Galvany / Barcelona

Carolina Martí presents this duplex penthouse with a 200 m2 terrace for rent, located in Sarria-Sant Gervasi, Barcelona. It is located next to Reina Victoria and Ganduxer streets, at the Sant Gregori Taumaturg roundabout next to Turó Park. We present this high standing duplex penthouse with four winds of approximately 220 m2, with two impressive terraces of about 200 m2. Housing with a total of 5 bedrooms and 3 full bathrooms. The first floor is surrounded by one of the terraces and its distribution consists of a large living-dining room with open access to the kitchen. On this floor there are three bedrooms and 3 bathrooms (two of them en suite). It has a main entrance and a service entrance. The second floor has two bedrooms and has direct access to the impressive second terrace with panoramic views of the entire city and with many possibilities to create different environments: leisure, chill-out, games area, garden furniture, etc. The apartment includes a parking space and storage room in the same building, and is delivered in excellent condition. It has air conditioning and central heating. This unique jewel is located in a beautiful semi-new 7-story building with elevator and doorman service in a very calm area. Very well connected and surroun...