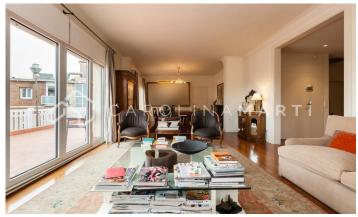

## Galvany / Barcelona

Carolina Martí presents this duplex penthouse with a 200 m2 terrace for rent, located in Sarria-Sant Gervasi, Barcelona. It is located next to Reina Victoria and Ganduxer streets, at the Sant Gregori Taumaturg roundabout next to Turó Park. We present this high standing duplex penthouse with four winds of approximately 220 m2, with two impressive terraces of about 200 m2. Housing with a total of 5 bedrooms and 3 full bathrooms. The first floor is surrounded by one of the terraces and its distribution consists of a large living-dining room with open access to the kitchen. On this floor there are three bedrooms and 3 bathrooms (two of them en suite). It has a main entrance and a service entrance. The second floor has two bedrooms and has direct access to the impressive second terrace with panoramic views of the entire city and with many possibilities to create different environments: leisure, chill-out, games area, garden furniture, etc. The apartment includes a parking space and storage room in the same building, and is delivered in excellent condition. It has air conditioning and central heating. This unique jewel is located in a beautiful semi-new 7-story building with elevator and doorman service in a very calm area. Very well connected and surroun...