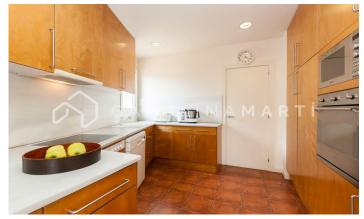

## Galvany / Barcelona

Carolina Martí presents this duplex penthouse with a 200 m2 terrace for rent, located in Sarria-Sant Gervasi, Barcelona. It is located next to Reina Victoria and Ganduxer streets, at the Sant Gregori Taumaturg roundabout next to Turó Park. We present this high standing duplex penthouse with four winds of approximately 220 m2, with two impressive terraces of about 200 m2. Housing with a total of 5 bedrooms and 3 full bathrooms. The first floor is surrounded by one of the terraces and its distribution consists of a large living-dining room with open access to the kitchen. On this floor there are three bedrooms and 3 bathrooms (two of them en suite). It has a main entrance and a service entrance. The second floor has two bedrooms and has direct access to the impressive second terrace with panoramic views of the entire city and with many possibilities to create different environments: leisure, chill-out, games area, garden furniture, etc. The apartment includes a parking space and storage room in the same building, and is delivered in excellent condition. It has air conditioning and central heating. This unique jewel is located in a beautiful semi-new 7-story building with elevator and doorman service in a very calm area. Very well connected and surroun...