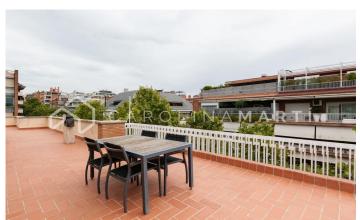

## Galvany / Barcelona

Carolina Martí presents this duplex penthouse with a 200 m2 terrace for rent, located in Sarria-Sant Gervasi, Barcelona. It is located next to Reina Victoria and Ganduxer streets, at the Sant Gregori Taumaturg roundabout next to Turó Park. We present this high standing duplex penthouse with four winds of approximately 220 m2, with two impressive terraces of about 200 m2. Housing with a total of 5 bedrooms and 3 full bathrooms. The first floor is surrounded by one of the terraces and its distribution consists of a large living-dining room with open access to the kitchen. On this floor there are three bedrooms and 3 bathrooms (two of them en suite). It has a main entrance and a service entrance. The second floor has two bedrooms and has direct access to the impressive second terrace with panoramic views of the entire city and with many possibilities to create different environments: leisure, chill-out, games area, garden furniture, etc. The apartment includes a parking space and storage room in the same building, and is delivered in excellent condition. It has air conditioning and central heating. This unique jewel is located in a beautiful semi-new 7-story building with elevator and doorman service in a very calm area. Very well connected and surroun...