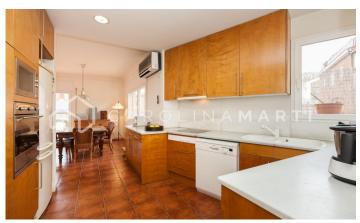

## Galvany / Barcelona

Carolina Martí presents this duplex penthouse with a 200 m2 terrace for rent, located in Sarria-Sant Gervasi, Barcelona. It is located next to Reina Victoria and Ganduxer streets, at the Sant Gregori Taumaturg roundabout next to Turó Park. We present this high standing duplex penthouse with four winds of approximately 220 m2, with two impressive terraces of about 200 m2. Housing with a total of 5 bedrooms and 3 full bathrooms. The first floor is surrounded by one of the terraces and its distribution consists of a large living-dining room with open access to the kitchen. On this floor there are three bedrooms and 3 bathrooms (two of them en suite). It has a main entrance and a service entrance. The second floor has two bedrooms and has direct access to the impressive second terrace with panoramic views of the entire city and with many possibilities to create different environments: leisure, chill-out, games area, garden furniture, etc. The apartment includes a parking space and storage room in the same building, and is delivered in excellent condition. It has air conditioning and central heating. This unique jewel is located in a beautiful semi-new 7-story building with elevator and doorman service in a very calm area. Very well connected and surroun...