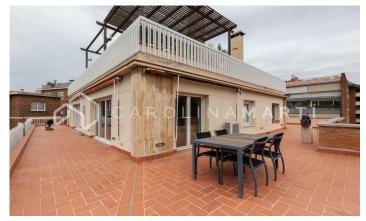

## Galvany / Barcelona

Carolina Martí presents this duplex penthouse with a 200 m2 terrace for rent, located in Sarria-Sant Gervasi, Barcelona. It is located next to Reina Victoria and Ganduxer streets, at the Sant Gregori Taumaturg roundabout next to Turó Park. We present this high standing duplex penthouse with four winds of approximately 220 m2, with two impressive terraces of about 200 m2. Housing with a total of 5 bedrooms and 3 full bathrooms. The first floor is surrounded by one of the terraces and its distribution consists of a large living-dining room with open access to the kitchen. On this floor there are three bedrooms and 3 bathrooms (two of them en suite). It has a main entrance and a service entrance. The second floor has two bedrooms and has direct access to the impressive second terrace with panoramic views of the entire city and with many possibilities to create different environments: leisure, chill-out, games area, garden furniture, etc. The apartment includes a parking space and storage room in the same building, and is delivered in excellent condition. It has air conditioning and central heating. This unique jewel is located in a beautiful semi-new 7-story building with elevator and doorman service in a very calm area. Very well connected and surroun...