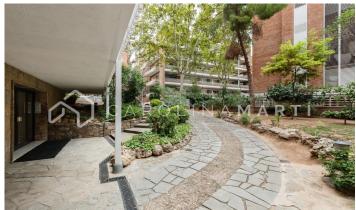

## Galvany / Barcelona

Carolina Martí presents this duplex penthouse with a 200 m2 terrace for rent, located in Sarria-Sant Gervasi, Barcelona. It is located next to Reina Victoria and Ganduxer streets, at the Sant Gregori Taumaturg roundabout next to Turó Park. We present this high standing duplex penthouse with four winds of approximately 220 m2, with two impressive terraces of about 200 m2. Housing with a total of 5 bedrooms and 3 full bathrooms. The first floor is surrounded by one of the terraces and its distribution consists of a large living-dining room with open access to the kitchen. On this floor there are three bedrooms and 3 bathrooms (two of them en suite). It has a main entrance and a service entrance. The second floor has two bedrooms and has direct access to the impressive second terrace with panoramic views of the entire city and with many possibilities to create different environments: leisure, chill-out, games area, garden furniture, etc. The apartment includes a parking space and storage room in the same building, and is delivered in excellent condition. It has air conditioning and central heating. This unique jewel is located in a beautiful semi-new 7-story building with elevator and doorman service in a very calm area. Very well connected and surroun...