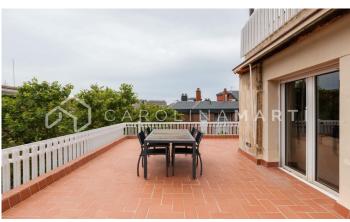

## Galvany / Barcelona

Carolina Martí presents this duplex penthouse with a 200 m2 terrace for rent, located in Sarria-Sant Gervasi, Barcelona. It is located next to Reina Victoria and Ganduxer streets, at the Sant Gregori Taumaturg roundabout next to Turó Park. We present this high standing duplex penthouse with four winds of approximately 220 m2, with two impressive terraces of about 200 m2. Housing with a total of 5 bedrooms and 3 full bathrooms. The first floor is surrounded by one of the terraces and its distribution consists of a large living-dining room with open access to the kitchen. On this floor there are three bedrooms and 3 bathrooms (two of them en suite). It has a main entrance and a service entrance. The second floor has two bedrooms and has direct access to the impressive second terrace with panoramic views of the entire city and with many possibilities to create different environments: leisure, chill-out, games area, garden furniture, etc. The apartment includes a parking space and storage room in the same building, and is delivered in excellent condition. It has air conditioning and central heating. This unique jewel is located in a beautiful semi-new 7-story building with elevator and doorman service in a very calm area. Very well connected and surroun...