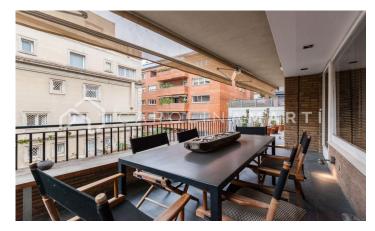

## Galvany / Barcelona

Carolina Martí presents this flat for sale next to Turó Park, located in Sarrià-Sant Gervasi, Barcelona. It is located on Freixa street, just 400 meters from Turó Park. The flat has a total area of approximately 220 m2 built. The interior is divided into three double bedrooms with fitted wardrobes and three bathrooms (two complete and a courtesy toilet). It is a modern property oriented to three winds, exterior and very bright. It has air conditioning and central heating. The living-dining room has 40 m2 and a decorative fireplace, and it's exterior to the terrace. The kitchen has an office space of approximately 25 m2 and connects to a separate laundry room. One of the rooms is exterior to a balcony and all have natural light. It is located in a classic building built in 1959 with a concierge service. Two parking spaces and a generous storage room are included. Call us to visit the flat.