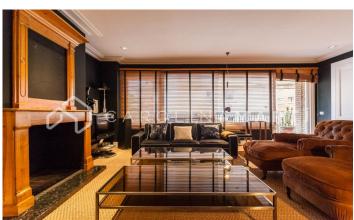

## Galvany / Barcelona

Carolina Martí presents this flat for sale next to Turó Park, located in Sarrià-Sant Gervasi, Barcelona. It is located on Freixa street, just 400 meters from Turó Park. The flat has a total area of approximately 220 m2 built. The interior is divided into three double bedrooms with fitted wardrobes and three bathrooms (two complete and a courtesy toilet). It is a modern property oriented to three winds, exterior and very bright. It has air conditioning and central heating. The living-dining room has 40 m2 and a decorative fireplace, and it's exterior to the terrace. The kitchen has an office space of approximately 25 m2 and connects to a separate laundry room. One of the rooms is exterior to a balcony and all have natural light. It is located in a classic building built in 1959 with a concierge service. Two parking spaces and a generous storage room are included. Call us to visit the flat.