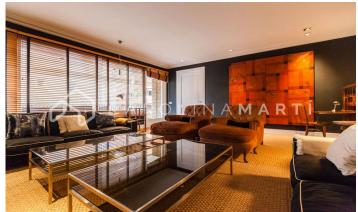

## Galvany / Barcelona

Carolina Martí presents this flat for sale next to Turó Park, located in Sarrià-Sant Gervasi, Barcelona. It is located on Freixa street, just 400 meters from Turó Park. The flat has a total area of approximately 220 m2 built. The interior is divided into three double bedrooms with fitted wardrobes and three bathrooms (two complete and a courtesy toilet). It is a modern property oriented to three winds, exterior and very bright. It has air conditioning and central heating. The living-dining room has 40 m2 and a decorative fireplace, and it's exterior to the terrace. The kitchen has an office space of approximately 25 m2 and connects to a separate laundry room. One of the rooms is exterior to a balcony and all have natural light. It is located in a classic building built in 1959 with a concierge service. Two parking spaces and a generous storage room are included. Call us to visit the flat.