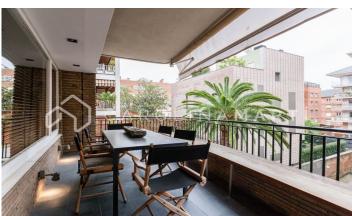

## Galvany / Barcelona

Carolina Martí presents this flat for sale next to Turó Park, located in Sarrià-Sant Gervasi, Barcelona. It is located on Freixa street, just 400 meters from Turó Park. The flat has a total area of approximately 220 m2 built. The interior is divided into three double bedrooms with fitted wardrobes and three bathrooms (two complete and a courtesy toilet). It is a modern property oriented to three winds, exterior and very bright. It has air conditioning and central heating. The living-dining room has 40 m2 and a decorative fireplace, and it's exterior to the terrace. The kitchen has an office space of approximately 25 m2 and connects to a separate laundry room. One of the rooms is exterior to a balcony and all have natural light. It is located in a classic building built in 1959 with a concierge service. Two parking spaces and a generous storage room are included. Call us to visit the flat.