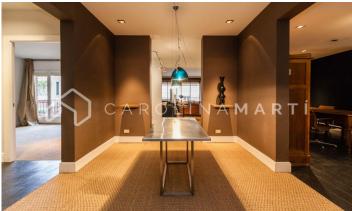

## Galvany / Barcelona

Carolina Martí presents this flat for sale next to Turó Park, located in Sarrià-Sant Gervasi, Barcelona. It is located on Freixa street, just 400 meters from Turó Park. The flat has a total area of approximately 220 m2 built. The interior is divided into three double bedrooms with fitted wardrobes and three bathrooms (two complete and a courtesy toilet). It is a modern property oriented to three winds, exterior and very bright. It has air conditioning and central heating. The living-dining room has 40 m2 and a decorative fireplace, and it's exterior to the terrace. The kitchen has an office space of approximately 25 m2 and connects to a separate laundry room. One of the rooms is exterior to a balcony and all have natural light. It is located in a classic building built in 1959 with a concierge service. Two parking spaces and a generous storage room are included. Call us to visit the flat.