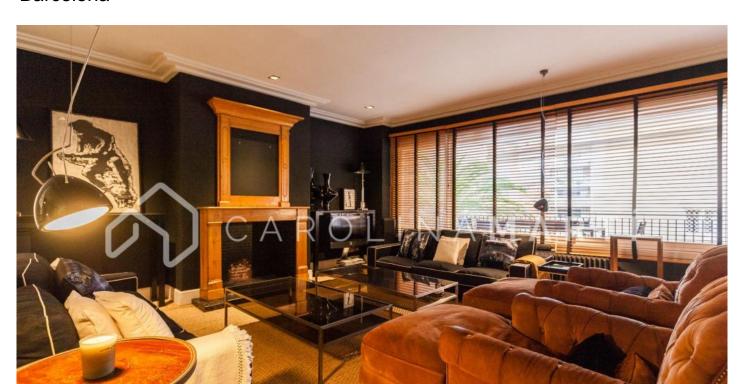

## Galvany / Barcelona

Carolina Martí presents this flat for sale next to Turó Park, located in Sarrià-Sant Gervasi, Barcelona. It is located on Freixa street, just 400 meters from Turó Park. The flat has a total area of approximately 220 m2 built. The interior is divided into three double bedrooms with fitted wardrobes and three bathrooms (two complete and a courtesy toilet). It is a modern property oriented to three winds, exterior and very bright. It has air conditioning and central heating. The living-dining room has 40 m2 and a decorative fireplace, and it's exterior to the terrace. The kitchen has an office space of approximately 25 m2 and connects to a separate laundry room. One of the rooms is exterior to a balcony and all have natural light. It is located in a classic building built in 1959 with a concierge service. Two parking spaces and a generous storage room are included. Call us to visit the flat.