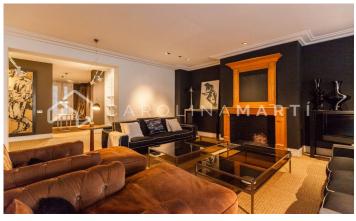

## Galvany / Barcelona

Carolina Martí presents this flat for sale next to Turó Park, located in Sarrià-Sant Gervasi, Barcelona. It is located on Freixa street, just 400 meters from Turó Park. The flat has a total area of approximately 220 m2 built. The interior is divided into three double bedrooms with fitted wardrobes and three bathrooms (two complete and a courtesy toilet). It is a modern property oriented to three winds, exterior and very bright. It has air conditioning and central heating. The living-dining room has 40 m2 and a decorative fireplace, and it's exterior to the terrace. The kitchen has an office space of approximately 25 m2 and connects to a separate laundry room. One of the rooms is exterior to a balcony and all have natural light. It is located in a classic building built in 1959 with a concierge service. Two parking spaces and a generous storage room are included. Call us to visit the flat.