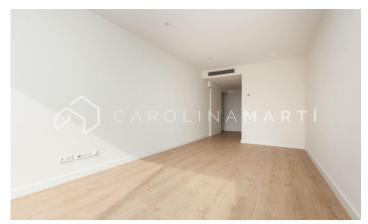

## Horta / Barcelona

Carolina Martí presents this new construction penthouse for sale, located in Horta-Guinardó, Barcelona. It is located next to Passeig Maragall. The penthouse has a total area of approximately 84 m2 built. The interior is distributed in two double bedrooms and two complete bathrooms. It also has access to two independent balconies with views of the city and mountains. It is a new construction completed in 2021. The living room is spacious and bright, approximately 22 m2. The kitchen is exterior to the balcony with pleasant views. On the upper floor is the private terrace of 30 m2. It has parquet floors, an aerothermal system for hot and cold, and climalit-type windows. In an excellent area next to the Congrés metro stop. The building was constructed in 2021 and has an elevator. Optional parking in the area. Call us to visit the penthouse.