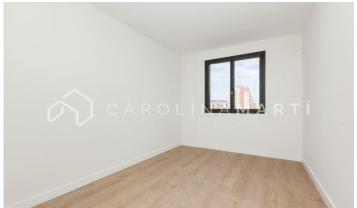

## Horta / Barcelona

Carolina Martí presents this new construction penthouse for sale, located in Horta-Guinardó, Barcelona. It is located next to Passeig Maragall. The penthouse has a total area of approximately 84 m2 built. The interior is distributed in two double bedrooms and two complete bathrooms. It also has access to two independent balconies with views of the city and mountains. It is a new construction completed in 2021. The living room is spacious and bright, approximately 22 m2. The kitchen is exterior to the balcony with pleasant views. On the upper floor is the private terrace of 30 m2. It has parquet floors, an aerothermal system for hot and cold, and climalit-type windows. In an excellent area next to the Congrés metro stop. The building was constructed in 2021 and has an elevator. Optional parking in the area. Call us to visit the penthouse.