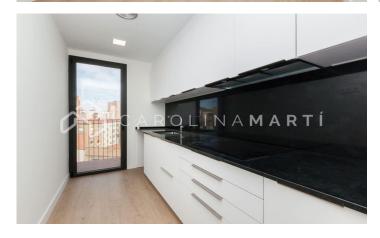

## Horta / Barcelona

Carolina Martí presents this new construction penthouse for sale, located in Horta-Guinardó, Barcelona. It is located next to Passeig Maragall. The penthouse has a total area of approximately 84 m2 built. The interior is distributed in two double bedrooms and two complete bathrooms. It also has access to two independent balconies with views of the city and mountains. It is a new construction completed in 2021. The living room is spacious and bright, approximately 22 m2. The kitchen is exterior to the balcony with pleasant views. On the upper floor is the private terrace of 30 m2. It has parquet floors, an aerothermal system for hot and cold, and climalit-type windows. In an excellent area next to the Congrés metro stop. The building was constructed in 2021 and has an elevator. Optional parking in the area. Call us to visit the penthouse.