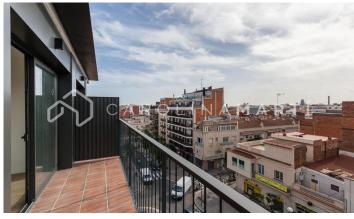

## Horta / Barcelona

Carolina Martí presents this new construction penthouse for sale, located in Horta-Guinardó, Barcelona. It is located next to Passeig Maragall. The penthouse has a total area of approximately 84 m2 built. The interior is distributed in two double bedrooms and two complete bathrooms. It also has access to two independent balconies with views of the city and mountains. It is a new construction completed in 2021. The living room is spacious and bright, approximately 22 m2. The kitchen is exterior to the balcony with pleasant views. On the upper floor is the private terrace of 30 m2. It has parquet floors, an aerothermal system for hot and cold, and climalit-type windows. In an excellent area next to the Congrés metro stop. The building was constructed in 2021 and has an elevator. Optional parking in the area. Call us to visit the penthouse.