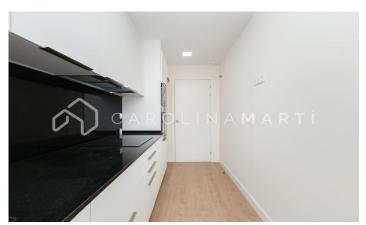

## Horta / Barcelona

Carolina Martí presents this new construction penthouse for sale, located in Horta-Guinardó, Barcelona. It is located next to Passeig Maragall. The penthouse has a total area of approximately 84 m2 built. The interior is distributed in two double bedrooms and two complete bathrooms. It also has access to two independent balconies with views of the city and mountains. It is a new construction completed in 2021. The living room is spacious and bright, approximately 22 m2. The kitchen is exterior to the balcony with pleasant views. On the upper floor is the private terrace of 30 m2. It has parquet floors, an aerothermal system for hot and cold, and climalit-type windows. In an excellent area next to the Congrés metro stop. The building was constructed in 2021 and has an elevator. Optional parking in the area. Call us to visit the penthouse.