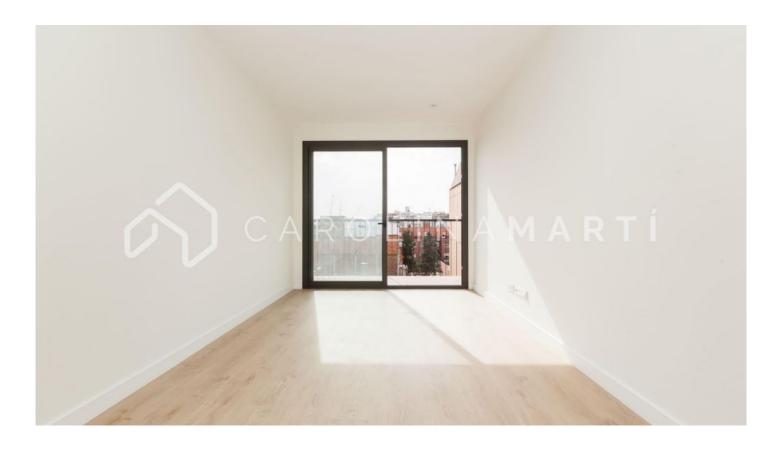

## Horta / Barcelona

Carolina Martí presents this new construction penthouse for sale, located in Horta-Guinardó, Barcelona. It is located next to Passeig Maragall. The penthouse has a total area of approximately 84 m2 built. The interior is distributed in two double bedrooms and two complete bathrooms. It also has access to two independent balconies with views of the city and mountains. It is a new construction completed in 2021. The living room is spacious and bright, approximately 22 m2. The kitchen is exterior to the balcony with pleasant views. On the upper floor is the private terrace of 30 m2. It has parquet floors, an aerothermal system for hot and cold, and climalit-type windows. In an excellent area next to the Congrés metro stop. The building was constructed in 2021 and has an elevator. Optional parking in the area. Call us to visit the penthouse.