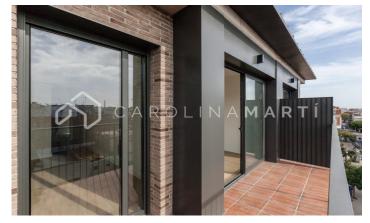

## Horta / Barcelona

Carolina Martí presents this new construction penthouse for sale, located in Horta-Guinardó, Barcelona. It is located next to Passeig Maragall. The penthouse has a total area of approximately 84 m2 built. The interior is distributed in two double bedrooms and two complete bathrooms. It also has access to two independent balconies with views of the city and mountains. It is a new construction completed in 2021. The living room is spacious and bright, approximately 22 m2. The kitchen is exterior to the balcony with pleasant views. On the upper floor is the private terrace of 30 m2. It has parquet floors, an aerothermal system for hot and cold, and climalit-type windows. In an excellent area next to the Congrés metro stop. The building was constructed in 2021 and has an elevator. Optional parking in the area. Call us to visit the penthouse.