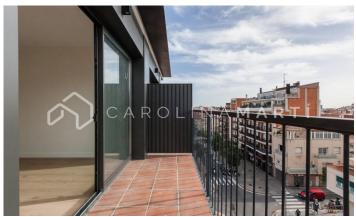

## Horta / Barcelona

Carolina Martí presents this new construction penthouse for sale, located in Horta-Guinardó, Barcelona. It is located next to Passeig Maragall. The penthouse has a total area of approximately 84 m2 built. The interior is distributed in two double bedrooms and two complete bathrooms. It also has access to two independent balconies with views of the city and mountains. It is a new construction completed in 2021. The living room is spacious and bright, approximately 22 m2. The kitchen is exterior to the balcony with pleasant views. On the upper floor is the private terrace of 30 m2. It has parquet floors, an aerothermal system for hot and cold, and climalit-type windows. In an excellent area next to the Congrés metro stop. The building was constructed in 2021 and has an elevator. Optional parking in the area. Call us to visit the penthouse.