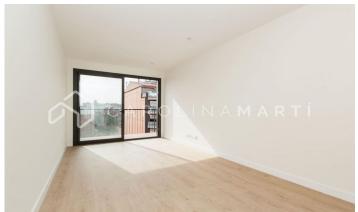

## Horta / Barcelona

Carolina Martí presents this new construction penthouse for sale, located in Horta-Guinardó, Barcelona. It is located next to Passeig Maragall. The penthouse has a total area of approximately 84 m2 built. The interior is distributed in two double bedrooms and two complete bathrooms. It also has access to two independent balconies with views of the city and mountains. It is a new construction completed in 2021. The living room is spacious and bright, approximately 22 m2. The kitchen is exterior to the balcony with pleasant views. On the upper floor is the private terrace of 30 m2. It has parquet floors, an aerothermal system for hot and cold, and climalit-type windows. In an excellent area next to the Congrés metro stop. The building was constructed in 2021 and has an elevator. Optional parking in the area. Call us to visit the penthouse.