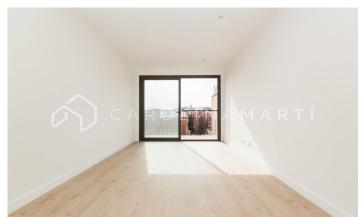

## Horta / Barcelona

Carolina Martí presents this new construction penthouse for sale, located in Horta-Guinardó, Barcelona. It is located next to Passeig Maragall. The penthouse has a total area of approximately 84 m2 built. The interior is distributed in two double bedrooms and two complete bathrooms. It also has access to two independent balconies with views of the city and mountains. It is a new construction completed in 2021. The living room is spacious and bright, approximately 22 m2. The kitchen is exterior to the balcony with pleasant views. On the upper floor is the private terrace of 30 m2. It has parquet floors, an aerothermal system for hot and cold, and climalit-type windows. In an excellent area next to the Congrés metro stop. The building was constructed in 2021 and has an elevator. Optional parking in the area. Call us to visit the penthouse.