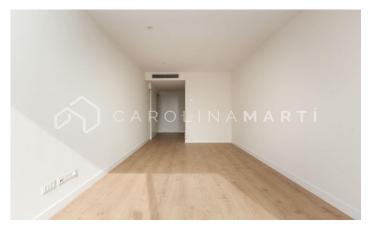

## Horta / Barcelona

Carolina Martí presents this new construction penthouse for sale, located in Horta-Guinardó, Barcelona. It is located next to Passeig Maragall. The penthouse has a total area of approximately 84 m2 built. The interior is distributed in two double bedrooms and two complete bathrooms. It also has access to two independent balconies with views of the city and mountains. It is a new construction completed in 2021. The living room is spacious and bright, approximately 22 m2. The kitchen is exterior to the balcony with pleasant views. On the upper floor is the private terrace of 30 m2. It has parquet floors, an aerothermal system for hot and cold, and climalit-type windows. In an excellent area next to the Congrés metro stop. The building was constructed in 2021 and has an elevator. Optional parking in the area. Call us to visit the penthouse.