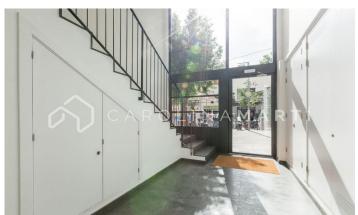

## Horta / Barcelona

Carolina Martí presents this new construction penthouse for sale, located in Horta-Guinardó, Barcelona. It is located next to Passeig Maragall. The penthouse has a total area of approximately 84 m2 built. The interior is distributed in two double bedrooms and two complete bathrooms. It also has access to two independent balconies with views of the city and mountains. It is a new construction completed in 2021. The living room is spacious and bright, approximately 22 m2. The kitchen is exterior to the balcony with pleasant views. On the upper floor is the private terrace of 30 m2. It has parquet floors, an aerothermal system for hot and cold, and climalit-type windows. In an excellent area next to the Congrés metro stop. The building was constructed in 2021 and has an elevator. Optional parking in the area. Call us to visit the penthouse.

Lift

Parking

Terrace

Tel: +34 93 241 10 95 <a href="mailto:info@carolinamarti.com">info@carolinamarti.com</a> <a href="mailto:www.carolinamarti.es">www.carolinamarti.es</a>