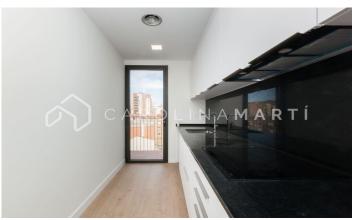

## Horta / Barcelona

Carolina Martí presents this new construction penthouse for sale, located in Horta-Guinardó, Barcelona. It is located next to Passeig Maragall. The penthouse has a total area of approximately 84 m2 built. The interior is distributed in two double bedrooms and two complete bathrooms. It also has access to two independent balconies with views of the city and mountains. It is a new construction completed in 2021. The living room is spacious and bright, approximately 22 m2. The kitchen is exterior to the balcony with pleasant views. On the upper floor is the private terrace of 30 m2. It has parquet floors, an aerothermal system for hot and cold, and climalit-type windows. In an excellent area next to the Congrés metro stop. The building was constructed in 2021 and has an elevator. Optional parking in the area. Call us to visit the penthouse.