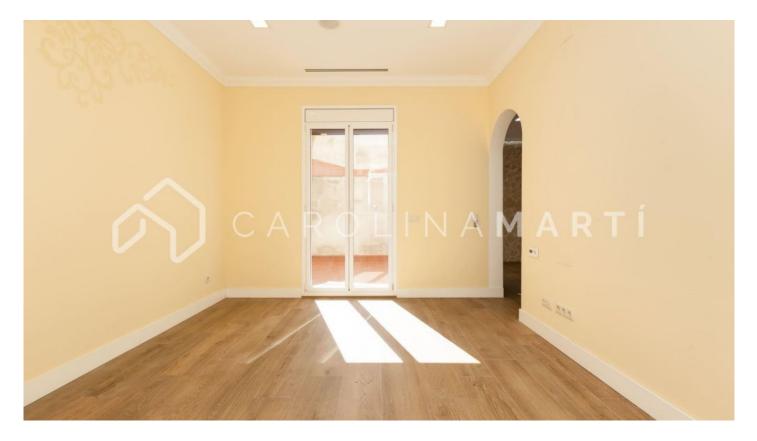

## Putxet i el Farró / Barcelona

Carolina Martí presents in exclusivity this flat with a terrace for sale, located in Sarria-Sant Gervasi, Barcelona. It is located next to Plaza Molina. The flat has a total area of approximately 125 m2 built. It is a completely exterior floor with a terrace of 18 m2. The interior is distributed in two large double bedrooms and two complete bathrooms with shower. Large kitchen type office. Next to it is the living room, which is exterior to the terrace with plenty of space. Excellent distribution divided into day area and night area. It has a laundry area, air conditioning and electric shutters. In an area well connected by public transport and a wide variety of shops and parks. The building was constructed in 1945 and has an elevator. Optional parking in the area. Call us to visit the flat.