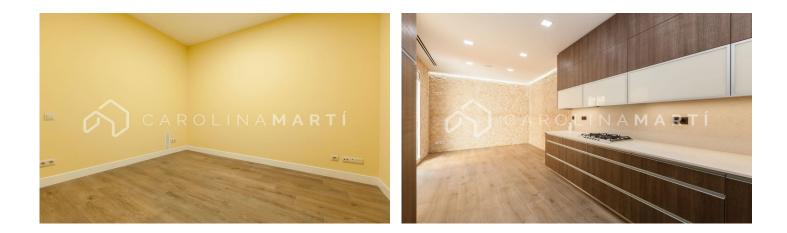

## Putxet i el Farró / Barcelona

Carolina Martí presents in exclusivity this flat with a terrace for sale, located in Sarria-Sant Gervasi, Barcelona. It is located next to Plaza Molina. The flat has a total area of approximately 125 m2 built. It is a completely exterior floor with a terrace of 18 m2. The interior is distributed in two large double bedrooms and two complete bathrooms with shower. Large kitchen type office. Next to it is the living room, which is exterior to the terrace with plenty of space. Excellent distribution divided into day area and night area. It has a laundry area, air conditioning and electric shutters. In an area well connected by public transport and a wide variety of shops and parks. The building was constructed in 1945 and has an elevator. Optional parking in the area. Call us to visit the flat.