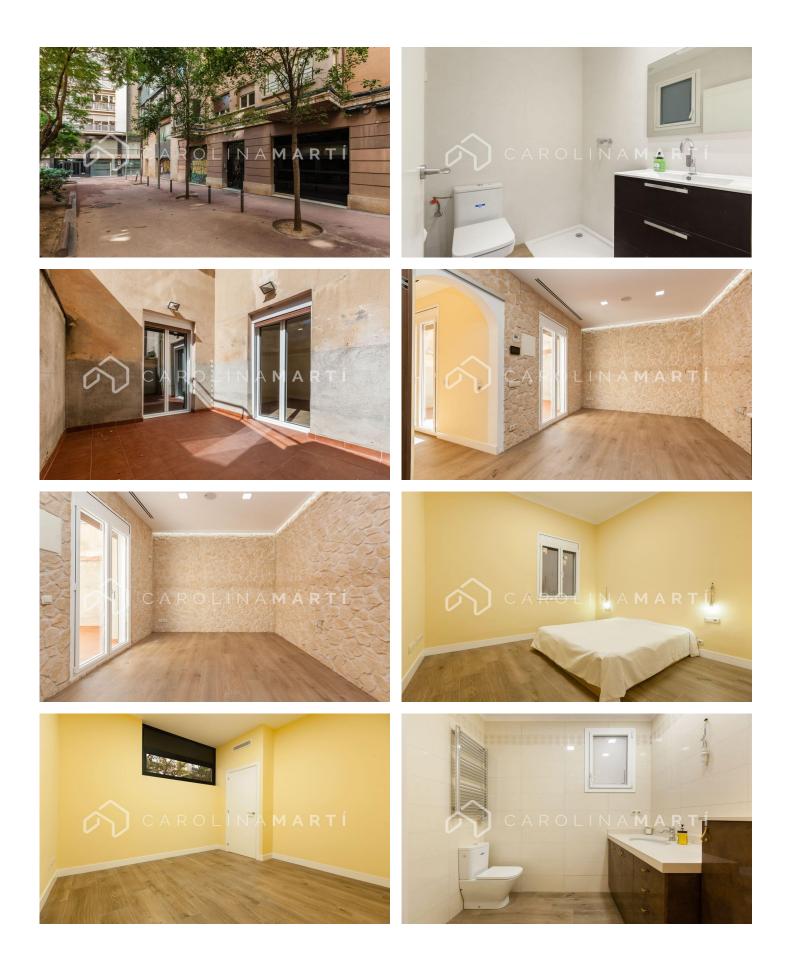

## Putxet i el Farró / Barcelona

Carolina Martí presents in exclusivity this flat with a terrace for sale, located in Sarria-Sant Gervasi, Barcelona. It is located next to Plaza Molina. The flat has a total area of approximately 125 m2 built. It is a completely exterior floor with a terrace of 18 m2. The interior is distributed in two large double bedrooms and two complete bathrooms with shower. Large kitchen type office. Next to it is the living room, which is exterior to the terrace with plenty of space. Excellent distribution divided into day area and night area. It has a laundry area, air conditioning and electric shutters. In an area well connected by public transport and a wide variety of shops and parks. The building was constructed in 1945 and has an elevator. Optional parking in the area. Call us to visit the flat.