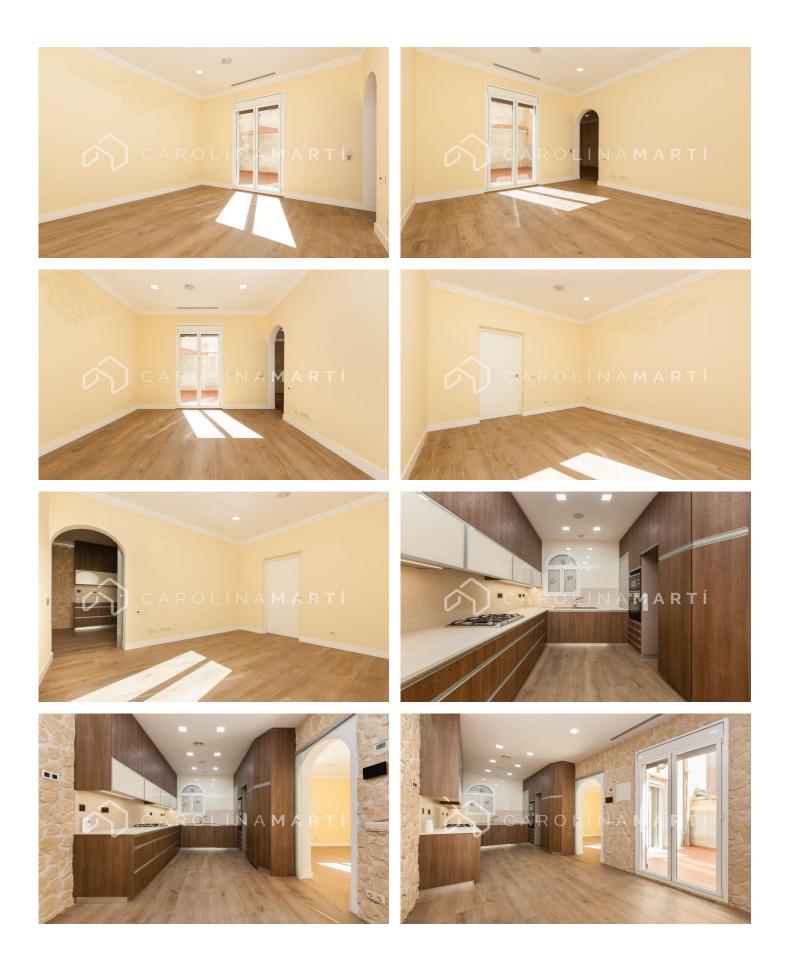

## Putxet i el Farró / Barcelona

Carolina Martí presents in exclusivity this flat with a terrace for sale, located in Sarria-Sant Gervasi, Barcelona. It is located next to Plaza Molina. The flat has a total area of approximately 125 m2 built. It is a completely exterior floor with a terrace of 18 m2. The interior is distributed in two large double bedrooms and two complete bathrooms with shower. Large kitchen type office. Next to it is the living room, which is exterior to the terrace with plenty of space. Excellent distribution divided into day area and night area. It has a laundry area, air conditioning and electric shutters. In an area well connected by public transport and a wide variety of shops and parks. The building was constructed in 1945 and has an elevator. Optional parking in the area. Call us to visit the flat.