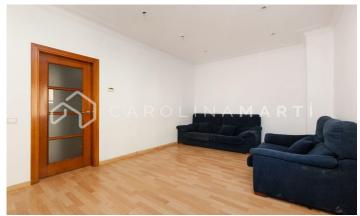

## Sarrià / Barcelona

Carolina Martí presents this bright apartment for rent, located in Sarrià-Sant Gervasi, Barcelona. It is close to Tibidabo and the Real Club de Tenis Barcelona. The apartment has a total area of approximately 120 m2 built. The interior is distributed in four bedrooms (three of them double with fitted wardrobes) and two complete bathrooms with shower and bathtub. The entire apartment has heating by radiators via natural gas. The living-dining room is bright and exterior to the street. The kitchen is office type, equipped with new appliances and a separate laundry room. It is delivered freshly painted and in very good condition. Parquet floors spread throughout the apartment. Very bright and in a well connected area. The building was constructed in 1955 and has an elevator. Call us to visit the apartment.