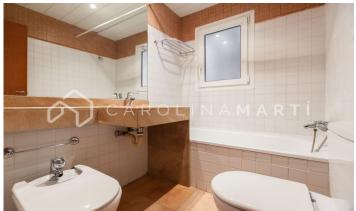

## Sarrià / Barcelona

Carolina Martí presents this bright apartment for rent, located in Sarrià-Sant Gervasi, Barcelona. It is close to Tibidabo and the Real Club de Tenis Barcelona. The apartment has a total area of approximately 120 m2 built. The interior is distributed in four bedrooms (three of them double with fitted wardrobes) and two complete bathrooms with shower and bathtub. The entire apartment has heating by radiators via natural gas. The living-dining room is bright and exterior to the street. The kitchen is office type, equipped with new appliances and a separate laundry room. It is delivered freshly painted and in very good condition. Parquet floors spread throughout the apartment. Very bright and in a well connected area. The building was constructed in 1955 and has an elevator. Call us to visit the apartment.