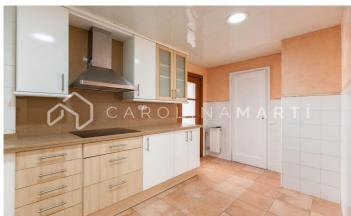

## Sarrià / Barcelona

Carolina Martí presents this bright apartment for rent, located in Sarrià-Sant Gervasi, Barcelona. It is close to Tibidabo and the Real Club de Tenis Barcelona. The apartment has a total area of approximately 120 m2 built. The interior is distributed in four bedrooms (three of them double with fitted wardrobes) and two complete bathrooms with shower and bathtub. The entire apartment has heating by radiators via natural gas. The living-dining room is bright and exterior to the street. The kitchen is office type, equipped with new appliances and a separate laundry room. It is delivered freshly painted and in very good condition. Parquet floors spread throughout the apartment. Very bright and in a well connected area. The building was constructed in 1955 and has an elevator. Call us to visit the apartment.