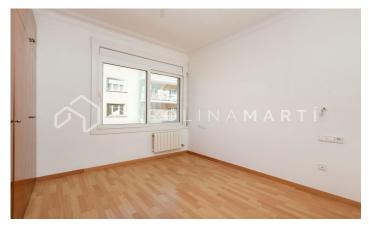

## Sarrià / Barcelona

Carolina Martí presents this bright apartment for rent, located in Sarrià-Sant Gervasi, Barcelona. It is close to Tibidabo and the Real Club de Tenis Barcelona. The apartment has a total area of approximately 120 m2 built. The interior is distributed in four bedrooms (three of them double with fitted wardrobes) and two complete bathrooms with shower and bathtub. The entire apartment has heating by radiators via natural gas. The living-dining room is bright and exterior to the street. The kitchen is office type, equipped with new appliances and a separate laundry room. It is delivered freshly painted and in very good condition. Parquet floors spread throughout the apartment. Very bright and in a well connected area. The building was constructed in 1955 and has an elevator. Call us to visit the apartment.