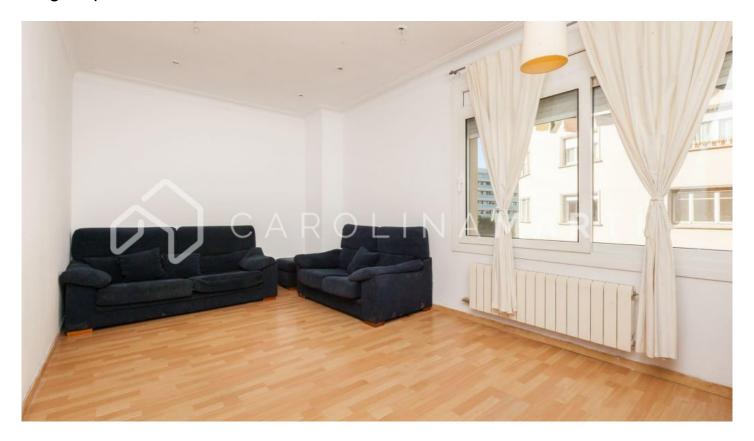

## Sarrià / Barcelona

Carolina Martí presents this bright apartment for rent, located in Sarrià-Sant Gervasi, Barcelona. It is close to Tibidabo and the Real Club de Tenis Barcelona. The apartment has a total area of approximately 120 m2 built. The interior is distributed in four bedrooms (three of them double with fitted wardrobes) and two complete bathrooms with shower and bathtub. The entire apartment has heating by radiators via natural gas. The living-dining room is bright and exterior to the street. The kitchen is office type, equipped with new appliances and a separate laundry room. It is delivered freshly painted and in very good condition. Parquet floors spread throughout the apartment. Very bright and in a well connected area. The building was constructed in 1955 and has an elevator. Call us to visit the apartment.