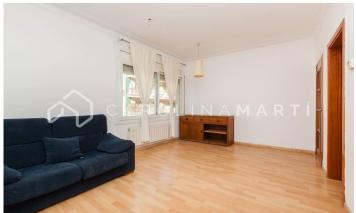

## Sarrià / Barcelona

Carolina Martí presents this bright apartment for rent, located in Sarrià-Sant Gervasi, Barcelona. It is close to Tibidabo and the Real Club de Tenis Barcelona. The apartment has a total area of approximately 120 m2 built. The interior is distributed in four bedrooms (three of them double with fitted wardrobes) and two complete bathrooms with shower and bathtub. The entire apartment has heating by radiators via natural gas. The living-dining room is bright and exterior to the street. The kitchen is office type, equipped with new appliances and a separate laundry room. It is delivered freshly painted and in very good condition. Parquet floors spread throughout the apartment. Very bright and in a well connected area. The building was constructed in 1955 and has an elevator. Call us to visit the apartment.