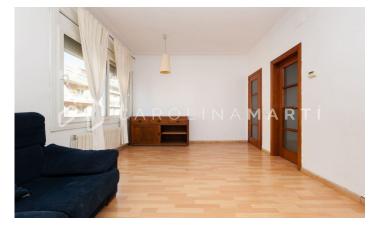

## Sarrià / Barcelona

Carolina Martí presents this bright apartment for rent, located in Sarrià-Sant Gervasi, Barcelona. It is close to Tibidabo and the Real Club de Tenis Barcelona. The apartment has a total area of approximately 120 m2 built. The interior is distributed in four bedrooms (three of them double with fitted wardrobes) and two complete bathrooms with shower and bathtub. The entire apartment has heating by radiators via natural gas. The living-dining room is bright and exterior to the street. The kitchen is office type, equipped with new appliances and a separate laundry room. It is delivered freshly painted and in very good condition. Parquet floors spread throughout the apartment. Very bright and in a well connected area. The building was constructed in 1955 and has an elevator. Call us to visit the apartment.