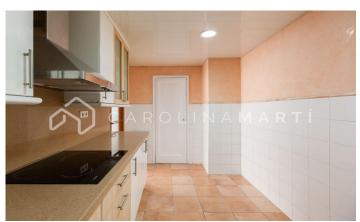

## Sarrià / Barcelona

Carolina Martí presents this bright apartment for rent, located in Sarrià-Sant Gervasi, Barcelona. It is close to Tibidabo and the Real Club de Tenis Barcelona. The apartment has a total area of approximately 120 m2 built. The interior is distributed in four bedrooms (three of them double with fitted wardrobes) and two complete bathrooms with shower and bathtub. The entire apartment has heating by radiators via natural gas. The living-dining room is bright and exterior to the street. The kitchen is office type, equipped with new appliances and a separate laundry room. It is delivered freshly painted and in very good condition. Parquet floors spread throughout the apartment. Very bright and in a well connected area. The building was constructed in 1955 and has an elevator. Call us to visit the apartment.