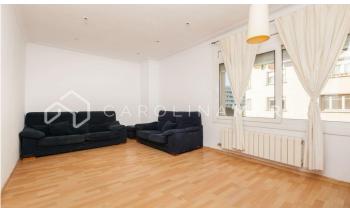

## Sarrià / Barcelona

Carolina Martí presents this bright apartment for rent, located in Sarrià-Sant Gervasi, Barcelona. It is close to Tibidabo and the Real Club de Tenis Barcelona. The apartment has a total area of approximately 120 m2 built. The interior is distributed in four bedrooms (three of them double with fitted wardrobes) and two complete bathrooms with shower and bathtub. The entire apartment has heating by radiators via natural gas. The living-dining room is bright and exterior to the street. The kitchen is office type, equipped with new appliances and a separate laundry room. It is delivered freshly painted and in very good condition. Parquet floors spread throughout the apartment. Very bright and in a well connected area. The building was constructed in 1955 and has an elevator. Call us to visit the apartment.