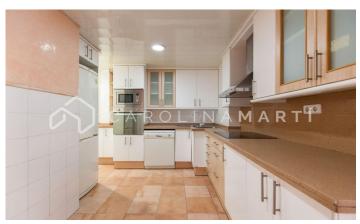

## Sarrià / Barcelona

Carolina Martí presents this bright apartment for rent, located in Sarrià-Sant Gervasi, Barcelona. It is close to Tibidabo and the Real Club de Tenis Barcelona. The apartment has a total area of approximately 120 m2 built. The interior is distributed in four bedrooms (three of them double with fitted wardrobes) and two complete bathrooms with shower and bathtub. The entire apartment has heating by radiators via natural gas. The living-dining room is bright and exterior to the street. The kitchen is office type, equipped with new appliances and a separate laundry room. It is delivered freshly painted and in very good condition. Parquet floors spread throughout the apartment. Very bright and in a well connected area. The building was constructed in 1955 and has an elevator. Call us to visit the apartment.