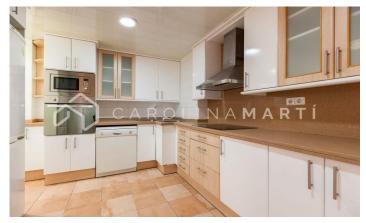

## Sarrià / Barcelona

Carolina Martí presents this bright apartment for rent, located in Sarrià-Sant Gervasi, Barcelona. It is close to Tibidabo and the Real Club de Tenis Barcelona. The apartment has a total area of approximately 120 m2 built. The interior is distributed in four bedrooms (three of them double with fitted wardrobes) and two complete bathrooms with shower and bathtub. The entire apartment has heating by radiators via natural gas. The living-dining room is bright and exterior to the street. The kitchen is office type, equipped with new appliances and a separate laundry room. It is delivered freshly painted and in very good condition. Parquet floors spread throughout the apartment. Very bright and in a well connected area. The building was constructed in 1955 and has an elevator. Call us to visit the apartment.