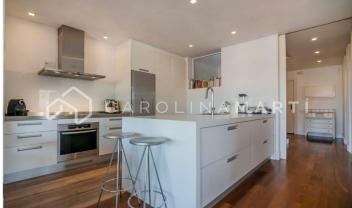

## Sarrià / Barcelona

Carolina Martí exclusively presents this incredible duplex penthouse with terrace in Sarrià, Barcelona. Spectacular duplex penthouse with private terrace and unobstructed views, located in one of the quietest streets in Sarrià. The apartment consists of 216 m2 built, distributed in 152 m2 of housing and a large 64 m2 terrace with magnificent views of all of Barcelona. All rooms are exterior and enjoy abundant natural light and great brightness all day long. The first floor consists of a spacious and cozy 30 m2 living-dining room with large windows and a built-in wooden bookcase. In the center of the house we find a large kitchen with an island and large storage capacity, and an office that can be closed by sliding doors that isolate or integrate it from the rest of the rooms depending on the needs of each moment. On the other hand, in addition, the main floor consists of two bedrooms that have a full bathroom. Stairs lead us to the duplex floor where there is a living room with a large dressing room with built-in wardrobes. This space can be used as an office, bedroom or living room, depending on needs. The house has 4 bedrooms and 2 full bathrooms. Annexed to this area we find the master bedroom en suite with a full bathroom and direct access ...