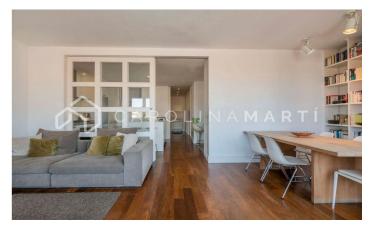

## Sarrià / Barcelona

Carolina Martí exclusively presents this incredible duplex penthouse with terrace in Sarrià, Barcelona. Spectacular duplex penthouse with private terrace and unobstructed views, located in one of the quietest streets in Sarrià. The apartment consists of 216 m2 built, distributed in 152 m2 of housing and a large 64 m2 terrace with magnificent views of all of Barcelona. All rooms are exterior and enjoy abundant natural light and great brightness all day long. The first floor consists of a spacious and cozy 30 m2 living-dining room with large windows and a built-in wooden bookcase. In the center of the house we find a large kitchen with an island and large storage capacity, and an office that can be closed by sliding doors that isolate or integrate it from the rest of the rooms depending on the needs of each moment. On the other hand, in addition, the main floor consists of two bedrooms that have a full bathroom. Stairs lead us to the duplex floor where there is a living room with a large dressing room with built-in wardrobes. This space can be used as an office, bedroom or living room, depending on needs. The house has 4 bedrooms and 2 full bathrooms. Annexed to this area we find the master bedroom en suite with a full bathroom and direct access ...