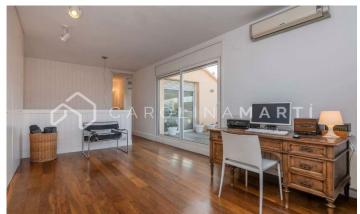

## Sarrià / Barcelona

Carolina Martí exclusively presents this incredible duplex penthouse with terrace in Sarrià, Barcelona. Spectacular duplex penthouse with private terrace and unobstructed views, located in one of the quietest streets in Sarrià. The apartment consists of 216 m2 built, distributed in 152 m2 of housing and a large 64 m2 terrace with magnificent views of all of Barcelona. All rooms are exterior and enjoy abundant natural light and great brightness all day long. The first floor consists of a spacious and cozy 30 m2 living-dining room with large windows and a built-in wooden bookcase. In the center of the house we find a large kitchen with an island and large storage capacity, and an office that can be closed by sliding doors that isolate or integrate it from the rest of the rooms depending on the needs of each moment. On the other hand, in addition, the main floor consists of two bedrooms that have a full bathroom. Stairs lead us to the duplex floor where there is a living room with a large dressing room with built-in wardrobes. This space can be used as an office, bedroom or living room, depending on needs. The house has 4 bedrooms and 2 full bathrooms. Annexed to this area we find the master bedroom en suite with a full bathroom and direct access ...