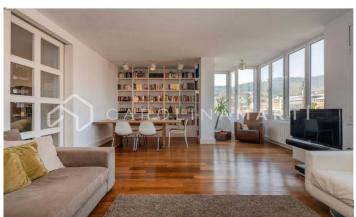

## Sarrià / Barcelona

Carolina Martí exclusively presents this incredible duplex penthouse with terrace in Sarrià, Barcelona. Spectacular duplex penthouse with private terrace and unobstructed views, located in one of the quietest streets in Sarrià. The apartment consists of 216 m2 built, distributed in 152 m2 of housing and a large 64 m2 terrace with magnificent views of all of Barcelona. All rooms are exterior and enjoy abundant natural light and great brightness all day long. The first floor consists of a spacious and cozy 30 m2 living-dining room with large windows and a built-in wooden bookcase. In the center of the house we find a large kitchen with an island and large storage capacity, and an office that can be closed by sliding doors that isolate or integrate it from the rest of the rooms depending on the needs of each moment. On the other hand, in addition, the main floor consists of two bedrooms that have a full bathroom. Stairs lead us to the duplex floor where there is a living room with a large dressing room with built-in wardrobes. This space can be used as an office, bedroom or living room, depending on needs. The house has 4 bedrooms and 2 full bathrooms. Annexed to this area we find the master bedroom en suite with a full bathroom and direct access ...