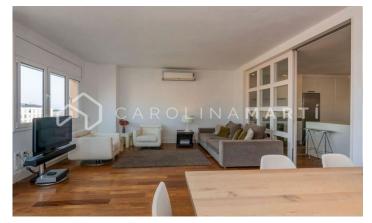

## Sarrià / Barcelona

Carolina Martí exclusively presents this incredible duplex penthouse with terrace in Sarrià, Barcelona. Spectacular duplex penthouse with private terrace and unobstructed views, located in one of the quietest streets in Sarrià. The apartment consists of 216 m2 built, distributed in 152 m2 of housing and a large 64 m2 terrace with magnificent views of all of Barcelona. All rooms are exterior and enjoy abundant natural light and great brightness all day long. The first floor consists of a spacious and cozy 30 m2 living-dining room with large windows and a built-in wooden bookcase. In the center of the house we find a large kitchen with an island and large storage capacity, and an office that can be closed by sliding doors that isolate or integrate it from the rest of the rooms depending on the needs of each moment. On the other hand, in addition, the main floor consists of two bedrooms that have a full bathroom. Stairs lead us to the duplex floor where there is a living room with a large dressing room with built-in wardrobes. This space can be used as an office, bedroom or living room, depending on needs. The house has 4 bedrooms and 2 full bathrooms. Annexed to this area we find the master bedroom en suite with a full bathroom and direct access ...