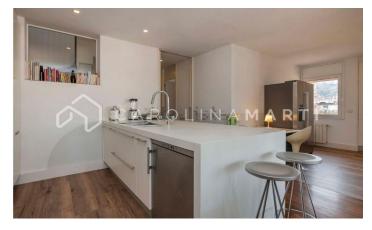

## Sarrià / Barcelona

Carolina Martí exclusively presents this incredible duplex penthouse with terrace in Sarrià, Barcelona. Spectacular duplex penthouse with private terrace and unobstructed views, located in one of the quietest streets in Sarrià. The apartment consists of 216 m2 built, distributed in 152 m2 of housing and a large 64 m2 terrace with magnificent views of all of Barcelona. All rooms are exterior and enjoy abundant natural light and great brightness all day long. The first floor consists of a spacious and cozy 30 m2 living-dining room with large windows and a built-in wooden bookcase. In the center of the house we find a large kitchen with an island and large storage capacity, and an office that can be closed by sliding doors that isolate or integrate it from the rest of the rooms depending on the needs of each moment. On the other hand, in addition, the main floor consists of two bedrooms that have a full bathroom. Stairs lead us to the duplex floor where there is a living room with a large dressing room with built-in wardrobes. This space can be used as an office, bedroom or living room, depending on needs. The house has 4 bedrooms and 2 full bathrooms. Annexed to this area we find the master bedroom en suite with a full bathroom and direct access ...