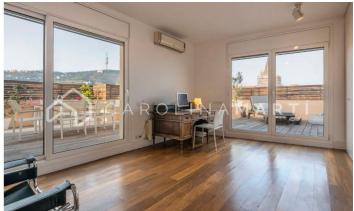

## Sarrià / Barcelona

Carolina Martí exclusively presents this incredible duplex penthouse with terrace in Sarrià, Barcelona. Spectacular duplex penthouse with private terrace and unobstructed views, located in one of the quietest streets in Sarrià. The apartment consists of 216 m2 built, distributed in 152 m2 of housing and a large 64 m2 terrace with magnificent views of all of Barcelona. All rooms are exterior and enjoy abundant natural light and great brightness all day long. The first floor consists of a spacious and cozy 30 m2 living-dining room with large windows and a built-in wooden bookcase. In the center of the house we find a large kitchen with an island and large storage capacity, and an office that can be closed by sliding doors that isolate or integrate it from the rest of the rooms depending on the needs of each moment. On the other hand, in addition, the main floor consists of two bedrooms that have a full bathroom. Stairs lead us to the duplex floor where there is a living room with a large dressing room with built-in wardrobes. This space can be used as an office, bedroom or living room, depending on needs. The house has 4 bedrooms and 2 full bathrooms. Annexed to this area we find the master bedroom en suite with a full bathroom and direct access ...