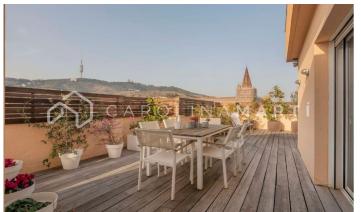

## Sarrià / Barcelona

Carolina Martí exclusively presents this incredible duplex penthouse with terrace in Sarrià, Barcelona. Spectacular duplex penthouse with private terrace and unobstructed views, located in one of the quietest streets in Sarrià. The apartment consists of 216 m2 built, distributed in 152 m2 of housing and a large 64 m2 terrace with magnificent views of all of Barcelona. All rooms are exterior and enjoy abundant natural light and great brightness all day long. The first floor consists of a spacious and cozy 30 m2 living-dining room with large windows and a built-in wooden bookcase. In the center of the house we find a large kitchen with an island and large storage capacity, and an office that can be closed by sliding doors that isolate or integrate it from the rest of the rooms depending on the needs of each moment. On the other hand, in addition, the main floor consists of two bedrooms that have a full bathroom. Stairs lead us to the duplex floor where there is a living room with a large dressing room with built-in wardrobes. This space can be used as an office, bedroom or living room, depending on needs. The house has 4 bedrooms and 2 full bathrooms. Annexed to this area we find the master bedroom en suite with a full bathroom and direct access ...