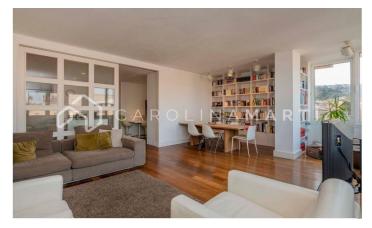

## Sarrià / Barcelona

Carolina Martí exclusively presents this incredible duplex penthouse with terrace in Sarrià, Barcelona. Spectacular duplex penthouse with private terrace and unobstructed views, located in one of the quietest streets in Sarrià. The apartment consists of 216 m2 built, distributed in 152 m2 of housing and a large 64 m2 terrace with magnificent views of all of Barcelona. All rooms are exterior and enjoy abundant natural light and great brightness all day long. The first floor consists of a spacious and cozy 30 m2 living-dining room with large windows and a built-in wooden bookcase. In the center of the house we find a large kitchen with an island and large storage capacity, and an office that can be closed by sliding doors that isolate or integrate it from the rest of the rooms depending on the needs of each moment. On the other hand, in addition, the main floor consists of two bedrooms that have a full bathroom. Stairs lead us to the duplex floor where there is a living room with a large dressing room with built-in wardrobes. This space can be used as an office, bedroom or living room, depending on needs. The house has 4 bedrooms and 2 full bathrooms. Annexed to this area we find the master bedroom en suite with a full bathroom and direct access ...