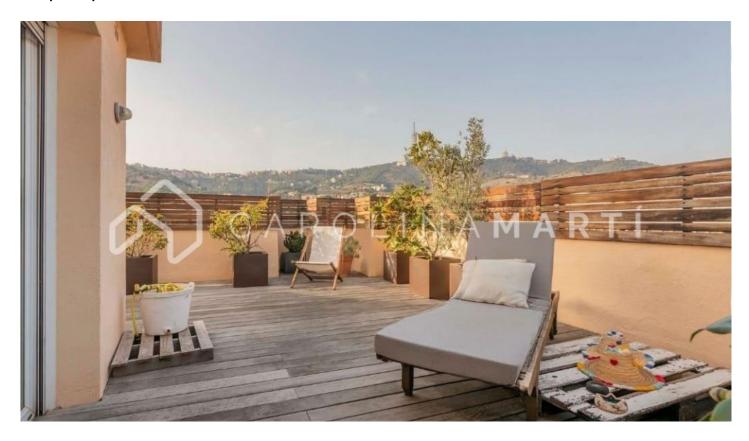

## Sarrià / Barcelona

Carolina Martí exclusively presents this incredible duplex penthouse with terrace in Sarrià, Barcelona. Spectacular duplex penthouse with private terrace and unobstructed views, located in one of the quietest streets in Sarrià. The apartment consists of 216 m2 built, distributed in 152 m2 of housing and a large 64 m2 terrace with magnificent views of all of Barcelona. All rooms are exterior and enjoy abundant natural light and great brightness all day long. The first floor consists of a spacious and cozy 30 m2 living-dining room with large windows and a built-in wooden bookcase. In the center of the house we find a large kitchen with an island and large storage capacity, and an office that can be closed by sliding doors that isolate or integrate it from the rest of the rooms depending on the needs of each moment. On the other hand, in addition, the main floor consists of two bedrooms that have a full bathroom. Stairs lead us to the duplex floor where there is a living room with a large dressing room with built-in wardrobes. This space can be used as an office, bedroom or living room, depending on needs. The house has 4 bedrooms and 2 full bathrooms. Annexed to this area we find the master bedroom en suite with a full bathroom and direct access ...