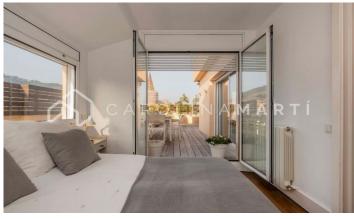

## Sarrià / Barcelona

Carolina Martí exclusively presents this incredible duplex penthouse with terrace in Sarrià, Barcelona. Spectacular duplex penthouse with private terrace and unobstructed views, located in one of the quietest streets in Sarrià. The apartment consists of 216 m2 built, distributed in 152 m2 of housing and a large 64 m2 terrace with magnificent views of all of Barcelona. All rooms are exterior and enjoy abundant natural light and great brightness all day long. The first floor consists of a spacious and cozy 30 m2 living-dining room with large windows and a built-in wooden bookcase. In the center of the house we find a large kitchen with an island and large storage capacity, and an office that can be closed by sliding doors that isolate or integrate it from the rest of the rooms depending on the needs of each moment. On the other hand, in addition, the main floor consists of two bedrooms that have a full bathroom. Stairs lead us to the duplex floor where there is a living room with a large dressing room with built-in wardrobes. This space can be used as an office, bedroom or living room, depending on needs. The house has 4 bedrooms and 2 full bathrooms. Annexed to this area we find the master bedroom en suite with a full bathroom and direct access ...