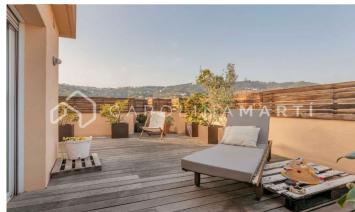

## Sarrià / Barcelona

Carolina Martí exclusively presents this incredible duplex penthouse with terrace in Sarrià, Barcelona. Spectacular duplex penthouse with private terrace and unobstructed views, located in one of the quietest streets in Sarrià. The apartment consists of 216 m2 built, distributed in 152 m2 of housing and a large 64 m2 terrace with magnificent views of all of Barcelona. All rooms are exterior and enjoy abundant natural light and great brightness all day long. The first floor consists of a spacious and cozy 30 m2 living-dining room with large windows and a built-in wooden bookcase. In the center of the house we find a large kitchen with an island and large storage capacity, and an office that can be closed by sliding doors that isolate or integrate it from the rest of the rooms depending on the needs of each moment. On the other hand, in addition, the main floor consists of two bedrooms that have a full bathroom. Stairs lead us to the duplex floor where there is a living room with a large dressing room with built-in wardrobes. This space can be used as an office, bedroom or living room, depending on needs. The house has 4 bedrooms and 2 full bathrooms. Annexed to this area we find the master bedroom en suite with a full bathroom and direct access ...