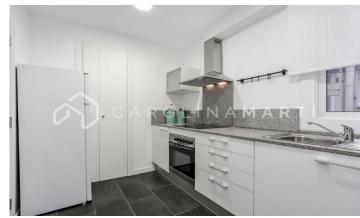

## Vallcarca y los Penitentes / Barcelona

Carolina Martí presents this flat for rent, located in Vallcarca i els Penitents, Gràcia. It is located next to emblematic places in Barcelona such as Park Güell, a work designed by Antoni Gaudí. The flat has a total surface area of approximately 95 m2. The interior of the property is distributed in three double bedrooms (one of them 'suite') and two complete bathrooms. It has a lot of natural light in all its rooms. It is a third floor of real height. The spacious living-dining room is bright and has pleasant mountain views. The kitchen is spacious and equipped with new appliances. The kitchen and bathrooms are completely renovated. The apartment is delivered furnished with modern furniture. Located next to the Vallcarca metro stop. The property was built in 1983 and has an elevator. Call us to visit the flat.